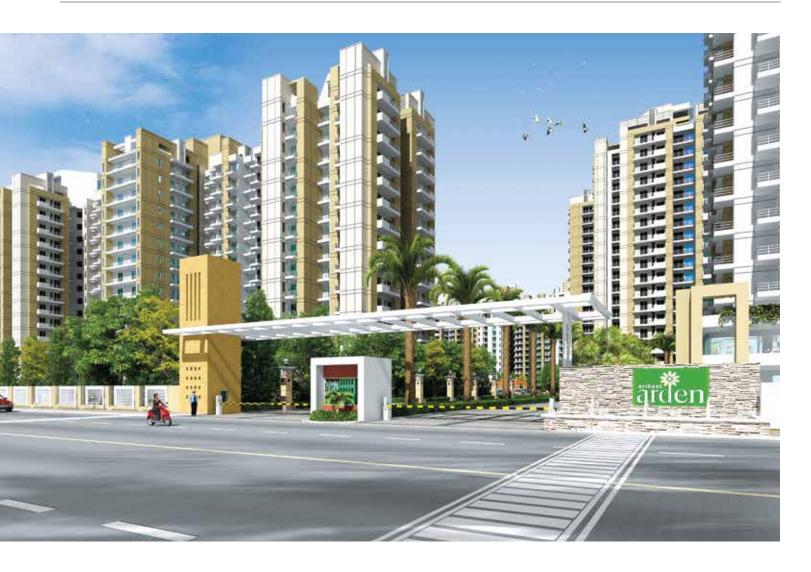

# **ARDEN**

Understated elegance and simplicity define the design and the facade treatment. Almost all the apartments get unhindered views of the lush green court. New green top podium serves as a refreshing island of green with a huge community area.

#### **GREATER NOIDA**

Number of units : 1519

Plot area 39400 Sq.Mt.

Built up area 2409500 Sq.Ft.