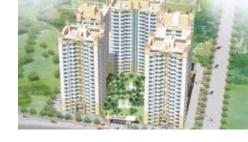

## **NIRALA ESTATE**

Fierce minimalism is what strikes you, when you first catch sight of NIRALA ESTATE. Situated at the corner, its presence is certainly imposing with 3876 residential units occupying 6387123 Sq.Ft. Area. The development is planned in two parts – Nirala phase 1 and Nirala phase 2. Layout is uniform, thus complimenting the stark rectangular site. Well landscaped court divides the two phases. The layouts of both the phases are almost identical, each having separate amenities. Brightening hues of the towers make them standout in jejune environment and make it exuberant.

#### **GREATER NOIDA**

Number of units 3876

Plot area 99991 Sq.Mt.

Built up area 6387123 Sq.Ft.

Status Completed 2016 (Ph-01)