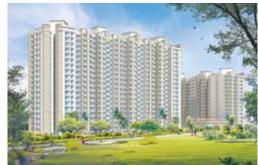

## **NIRALA ESTATE**

Fierce minimalism is what strikes you, when you first catch sight of NIRALA ESTATE. Situated at the corner, its presence is certainly imposing with 3876 residential units occupying 6387123 Sq.Ft. Area. The development is planned in two parts – Nirala phase 1 and Nirala phase 2. Layout is uniform, thus complimenting the stark rectangular site. Well landscaped court divides the two phases. The layouts of both the phases are almost identical, each having separate amenities. Brightening hues of the towers make them standout in jejune environment and make it exuberant.

#### **GREATER NOIDA**

Number of units 3876

Plot area 99991 Sq.Mt.

Built up area 6387123 Sq.Ft.

Status Completed 2016 (Ph-01)