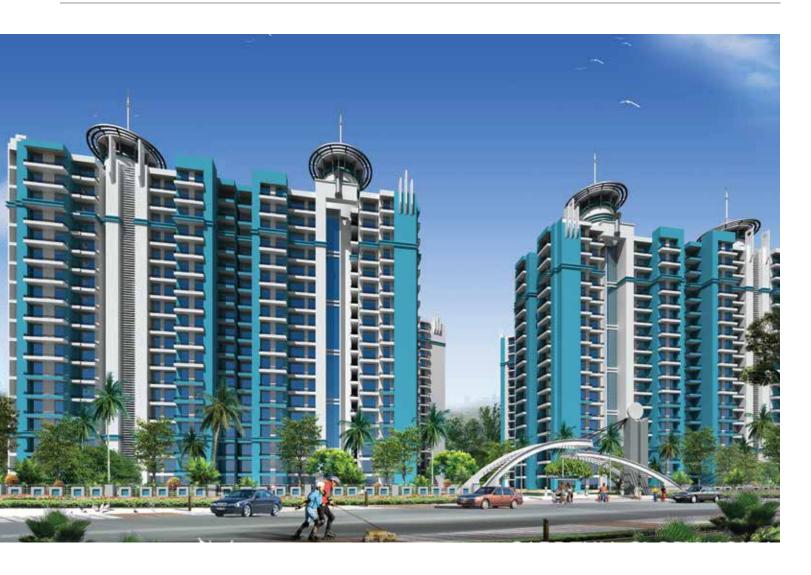

# **CROSSING REPUBLIK**

The project features a golf course, playing courts and lake facing apartments. The idea behind crossing republic is to ensure that its residents have maximum access to sporting facilities within the community itself.

#### **GHAZIABAD**

Number of units : 1980

Plot area 83895 Sq.Mt.

Built up area 2874428 Sq.Ft.