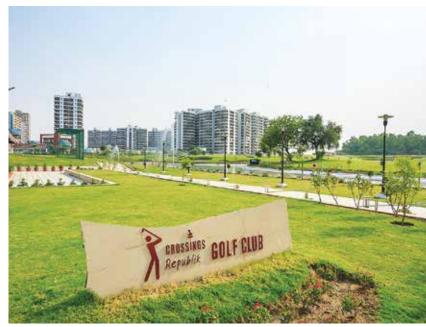

# **CROSSING REPUBLIK**

The project features a golf course, playing courts and lake facing apartments. The idea behind crossing republic is to ensure that its residents have maximum access to sporting facilities within the community itself.

#### **GHAZIABAD**

Number of units : 1980

Plot area 83895 Sq.Mt.

Built up area 2874428 Sq.Ft.