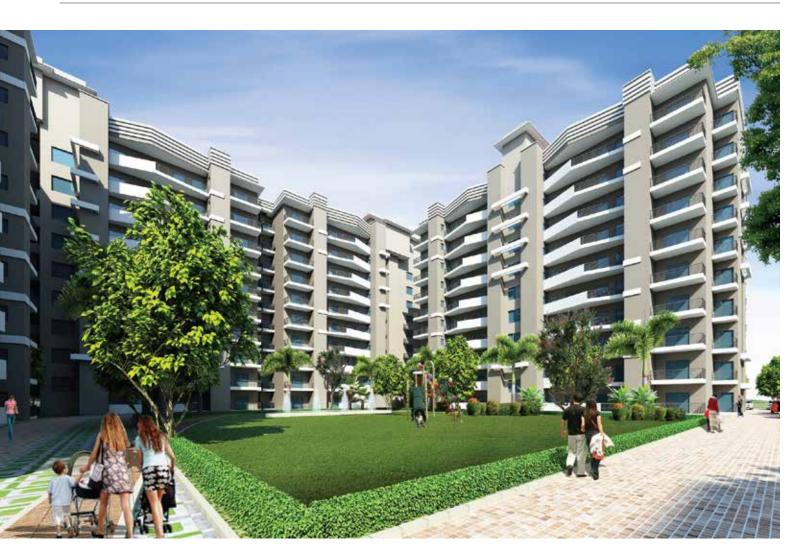

## **NIRALA ESTATE**

Fierce minimalism is what strikes you, when you first catch sight of NIRALA ESTATE. Situated at the corner, its presence is certainly imposing with 3876 residential units occupying 6387123 Sq.Ft. Area. The development is planned in two parts – Nirala phase 1 and Nirala phase 2. Layout is uniform, thus complimenting the stark rectangular site. Well landscaped court divides the two phases. The layouts of both the phases are almost identical, each having separate amenities. Brightening hues of the towers make them standout in jejune environment and make it exuberant.

#### **GREATER NOIDA**

Number of units 3876

Plot area 99991 Sq.Mt.

Built up area 6387123 Sq.Ft.

Status Completed 2016 (Ph-01)