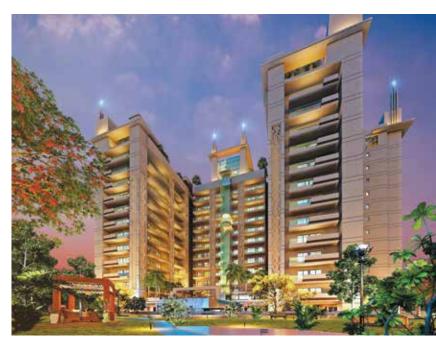

## **NIRALA ESTATE**

Fierce minimalism is what strikes you, when you first catch sight of NIRALA ESTATE. Situated at the corner, its presence is certainly imposing with 3876 residential units occupying 6387123 Sq.Ft. Area. The development is planned in two parts – Nirala phase 1 and Nirala phase 2. Layout is uniform, thus complimenting the stark rectangular site. Well landscaped court divides the two phases. The layouts of both the phases are almost identical, each having separate amenities. Brightening hues of the towers make them standout in jejune environment and make it exuberant.

#### **GREATER NOIDA**

Number of units 3876

Plot area 99991 Sq.Mt.

Built up area 6387123 Sq.Ft.

Status Completed 2016 (Ph-01)