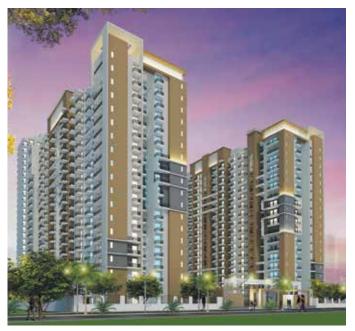

# **CROSSING REPUBLIK**

The project features a golf course, playing courts and lake facing apartments. The idea behind crossing republic is to ensure that its residents have maximum access to sporting facilities within the community itself.

#### **GHAZIABAD**

Number of units : 1980

Plot area 83895 Sq.Mt.

Built up area 2874428 Sq.Ft.