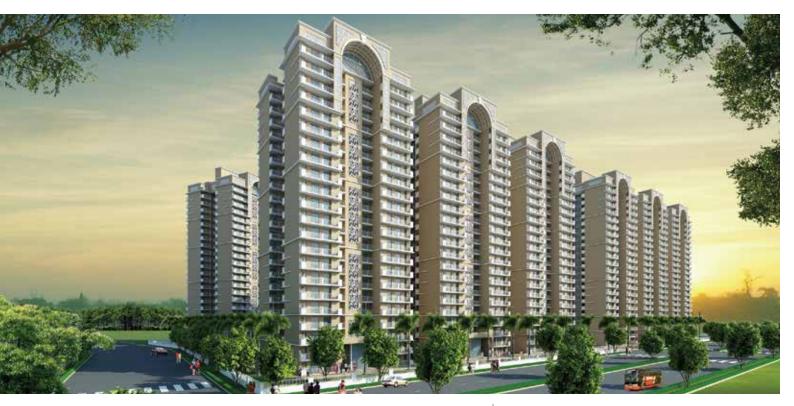

Number of units 815

Plot area 18000 Sq.Mt.

Built up area 1204581 Sq.Ft.

### **AMARA**





The project comprises of well-defined edges enhanced by the contrasting colour schemes to differentiate the levels. Rooms of each unit adopt glass doors and big glazing with low window sill to realise large size, big space and wide vision.

#### **GREATER NOIDA**

Number of units 890

Plot area 20000 Sq.Mt.

Built up area 1264967 Sq.Ft.

## **FUSION**





Spread over 36000 Sq. Mt. of well landscaped land having all the facilities for common man. Project comprises of high rise tower encircling a rectangular expanse of central green, highly efficient on circulation parking.

#### **GREATER NOIDA**

Number of units 1475

Plot area 36000 Sq.Mt.

Built up area 2538445 Sq.Ft.

### **SETHI VENICE**





The entrance is featured with an arch of a Giant arch in the elevation of the tower which gives a massive look to the tower with the combination of Jallies in the center. Tower placed at the site lines to give maximum open green area and amenties. Every corner has been designed to make the visitors mesmerize grandeur.

#### NOIDA

Number of units: 1076

Plot area 56669 Sq.Mt.

Built up area 2591616 Sq.Ft.

# **SOUTH WINDS**





Designed in a vast area, it is equipped with international standard amenities for all income groups. The layout is quite vast and scattered in different phases. Geometry of parallels and diagonals makes the site layout. The development also includes convenience shops, outdoor playground, a featured club house with captivating structure that flank a swimming pool