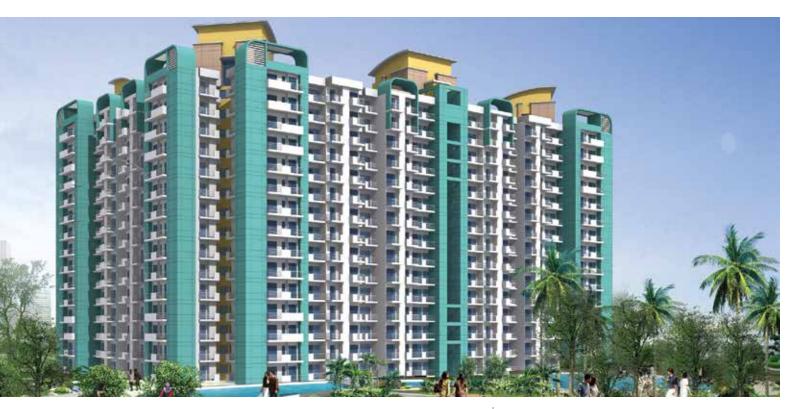

# **HOMES 121**

Homes 121 are a high end apartment building in Noida. Its subtle towering profile topped with rectangle hollow elements will have a distinct presence in the surroundings. The pristine residential complex's exterior stands amidst the open stretches of green and natural landscape. The entrance is cocooned with palm trees .The layout of the development follows a symmetrical design adding harmony. The development offers two and three bedroom apartments, a club, swimming pool and various landscape zones.

NOIDA

Number of units : 1732

Plot area 51315 Sq.Mt.

Built up area 2385167 Sq.Ft.

Completed 2016 Status