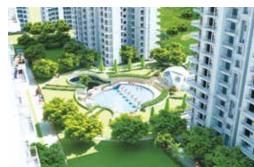

## **WISTERIA**

A vivacious merger of residential blocks and landscape forms the interesting layout planning of Wisteria. Spread amidst lush green lawns and tropical gardens, the basic layout features a central core that branches out into three clusters of two apartments and then all three clusters are chained with other clusters making symmetrical nodes scattered in verdant environs. Towers on the other side mark an eminent presence against the lush greens. The violet touch of the built form enlivens its subtle hues. Residential development boasts of a landscape garden, indoor and outdoor playing areas, pool and a calm and soothing aroma inside the surroundings.

NOIDA

Number of units : 1800

Plot area : 62200 Sq.Mt.

Built up area : 3192322 Sq.Ft.