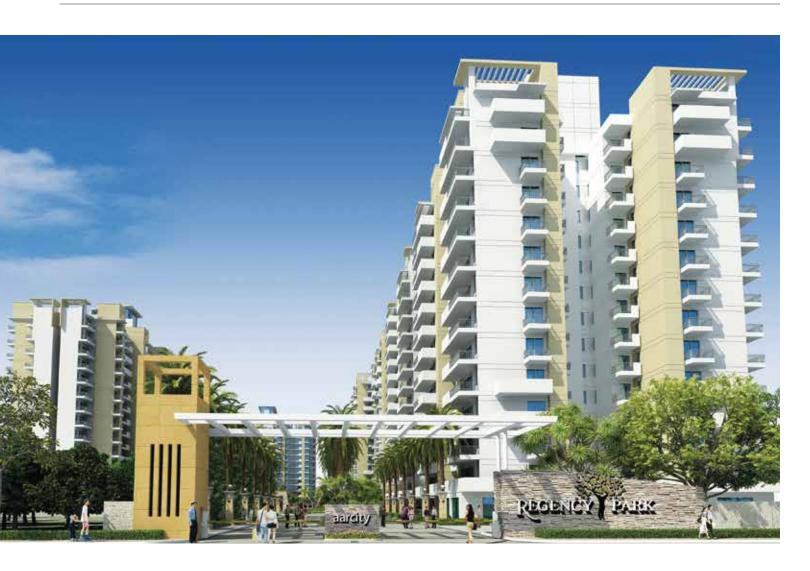

### **REGENCY PARK**

A scintillating amalgamation of multistoried towers and splendor villas form the interesting layout of Regency Park, Hisar. Its site is divided into two parts by a road, one confined for villas and other one for apartments. Unlike the clamoring environment of outside, it is conceptualized with calm and serene landscape elements. The units have peach and white scheme manifesting into a superior minimalistic design, complemented by the greens. Overall planning is worked on straight line concept which reduces the cost.

**HISSAR** 

Number of units : 674

Plot area 47327 Sq.Mt.

Built up area 1369299 Sq.Ft.

Status **ONGOING 2011** 