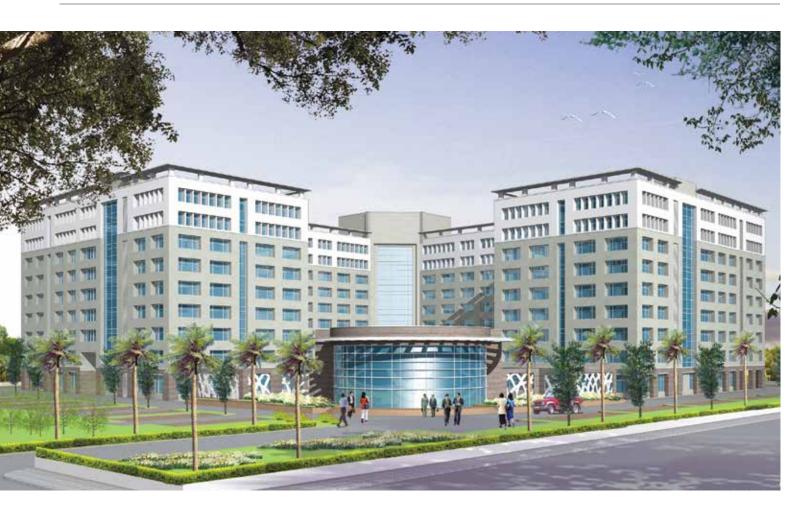

645 Sq.Mt.

Built up area 746875 Sq.Ft.

Status **ONGOING 2019** 



## **GOLF CITY - NOIDA**





Site area : 150 Acres

### **DAMB - DELHI**





Site area : 70 Acres





Site area : 100 Acres

### SPORTS CITY - GREATER NOIDA





Site area : 127 Acres

#### SHATABDI NAGAR - MERRUT





Site area : 180 Acres

### KASHI - GREATER NOIDA





Site area : 100 Acres

#### AMLESHWAR - RAIPUR





Site area : 17 Acres



#### **AERO HEIGHTS - GURUGRAM**





Aero Heights located in Gurgaon, is a visionary piece of architecture, state of art and ultra-modern. The experience goes way beyond the building exterior - visitors will revel in the aqusite detailing of all components, which combine to create a building like no other.



### IT CITY - GREATER NOIDA





#### ZONAL OFFICE PLAN - NOIDA





The simple yet dynamic profile of district center makes for a powerful architectural gesture. The straight lines of this fundamentally horizontal building were arrived at by the simple expedient of following the shape of the plot. The glass clad organic form creates visual interest and gives a different dimension to the building from different angles.

### OFFICE - BULANDSHAHR







#### **COMMERCIAL DHARUHERA**





#### **ANTHEM** - GREATER NOIDA





### **OFFICE** - NOIDA









# NIRALA ESTATE COMMERCIAL GREATER NOIDA





### ROSELIA - GURUGRAM





### MILLENNIA - GURUGRAM





### SETHI MART - NOIDA





### OFFICE COMPLEX - NOIDA





#### VIKAS BHAWAN - BARELLY





### **HOTEL** - GOA





#### DAMB COMMERCIAL - DELHI





#### PALATIUM SUITES - GOA





#### SEVEN R HOTEL