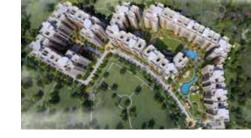

## **NIRALA ESTATE**

Fierce minimalism is what strikes you, when you first catch sight of NIRALA ESTATE. Situated at the corner, its presence is certainly imposing with 3876 residential units occupying 6387123 Sq.Ft. Area. The development is planned in two parts – Nirala phase 1 and Nirala phase 2. Layout is uniform, thus complimenting the stark rectangular site. Well landscaped court divides the two phases. The layouts of both the phases are almost identical, each having separate amenities. Brightening hues of the towers make them standout in jejune environment and make it exuberant.

#### **GREATER NOIDA**

Number of units 3876

Plot area 99991 Sq.Mt.

Built up area 6387123 Sq.Ft.

Status Completed 2016 (Ph-01)