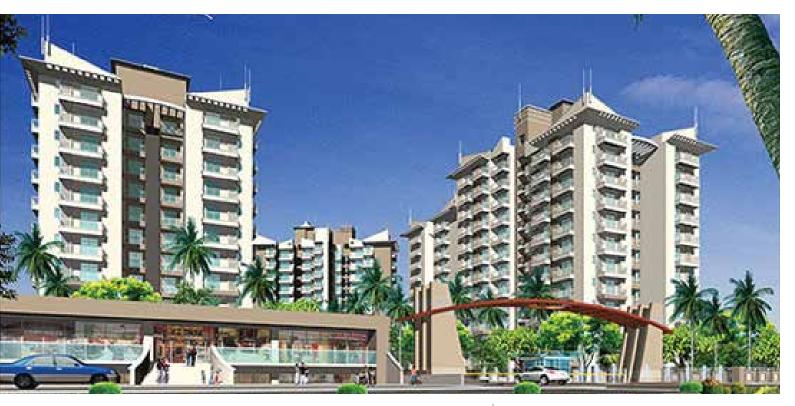

# **CROSSING REPUBLIK**

The project features a golf course, playing courts and lake facing apartments. The idea behind crossing republic is to ensure that its residents have maximum access to sporting facilities within the community itself.

#### **GHAZIABAD**

Number of units : 1980

Plot area 83895 Sq.Mt.

Built up area 2874428 Sq.Ft.