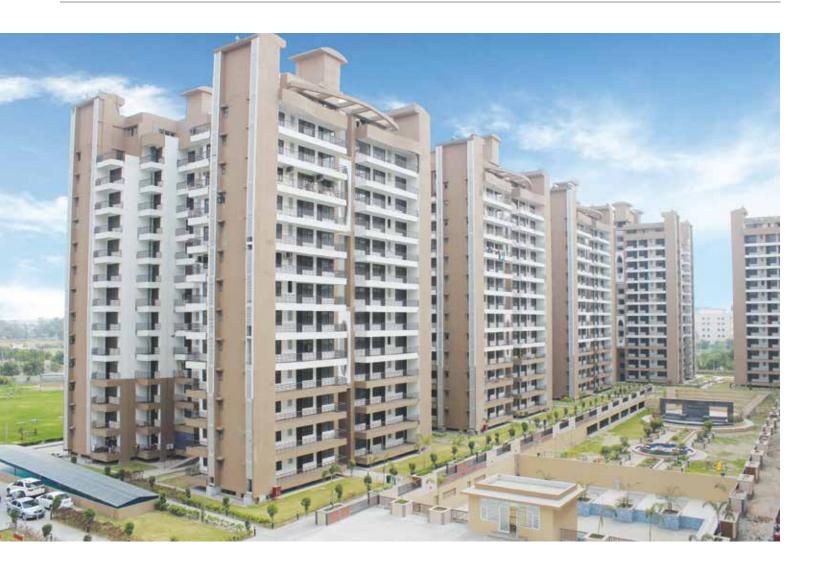

# **MAXHEIGHTS**

Sited in Sonipat, the development houses 591 flats. The conceptualization of the layout has been done by planning individual residential clusters so as to create large open spaces and keeping the blocks well ventilated. The merger of elliptical and rectangular fragments of glass adds drama to the facade. The roof tops are mounted by curved pergolas with a spire, adding a touch of grandeur.

SONIPAT

Number of units : 591

Plot area 50707 Sq.Mt.

Built up area 1279687 Sq.Ft.