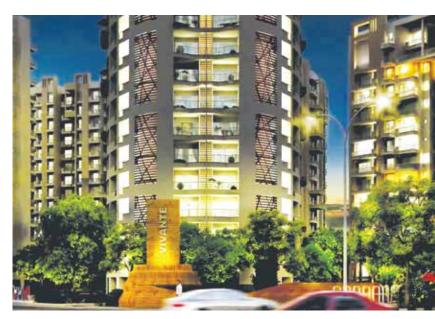

## **VIVANTE**

Vivante is a mid-segment development in Noida. Its layout reflects an ebullient merger of rectangular and elliptical blocks on a kinked site. A contemporary design of entrance gate with its curvilinear shade upon entrance and lush green trees greet us with mesmerizing shadows. The high-rise elliptical tower at the corner adds a sense of grandeur to its view. Uniformly stacked balconies augment the aesthetics of the elliptical composition. The tower houses extravagantly luxurious residential units which offer proper ventilation and picturesque views of the surrounding. The housing complex has various recreational facilities including a club and a swimming pool.

NOIDA

Number of units : 781

Plot area 26144 Sq.Mt.

Built up area 1506725 Sq.Ft.

Completed 2014 Status