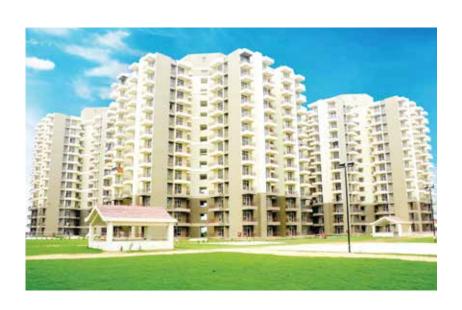

## **NIRALA ESTATE**

Fierce minimalism is what strikes you, when you first catch sight of NIRALA ESTATE. Situated at the corner, its presence is certainly imposing with 3876 residential units occupying 6387123 Sq.Ft. Area. The development is planned in two parts – Nirala phase 1 and Nirala phase 2. Layout is uniform, thus complimenting the stark rectangular site. Well landscaped court divides the two phases. The layouts of both the phases are almost identical, each having separate amenities. Brightening hues of the towers make them standout in jejune environment and make it exuberant.

#### **GREATER NOIDA**

Number of units 3876

Plot area 99991 Sq.Mt.

Built up area 6387123 Sq.Ft.

Status Completed 2016 (Ph-01)