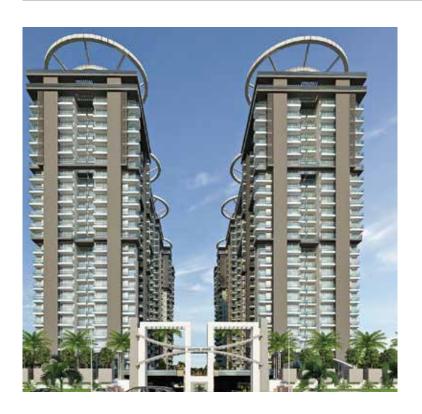

### **AMBER**

Amber is conceptualised on a rectangular site. It has symmetrical twin towers placed opposite to each other housing a tranquil pool and club.

#### **GREATER NOIDA**

Number of units : 602

Plot area 14000 Sq.Mt.

Built up area 995800 Sq.Ft.

: Completed 2018 Status