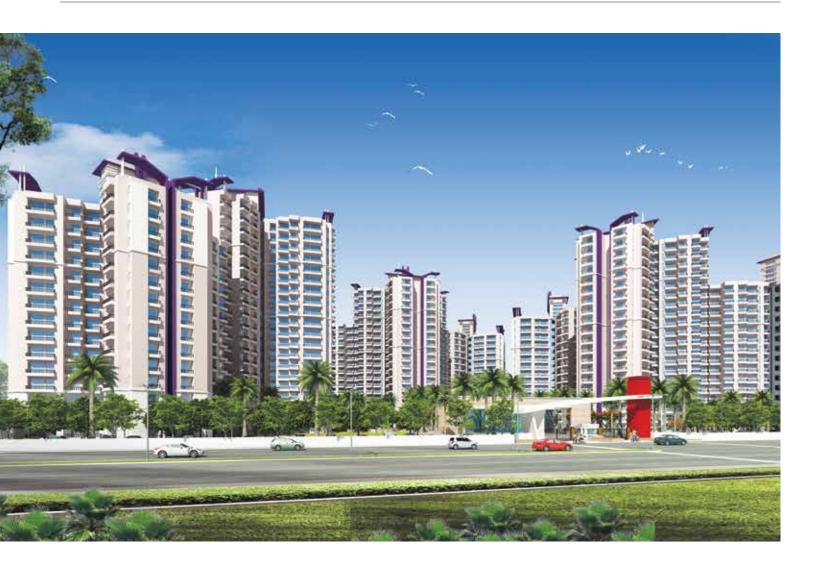

# **CROSSING REPUBLIK**

The project features a golf course, playing courts and lake facing apartments. The idea behind crossing republic is to ensure that its residents have maximum access to sporting facilities within the community itself.

#### **GHAZIABAD**

Number of units : 1980

Plot area 83895 Sq.Mt.

Built up area 2874428 Sq.Ft.