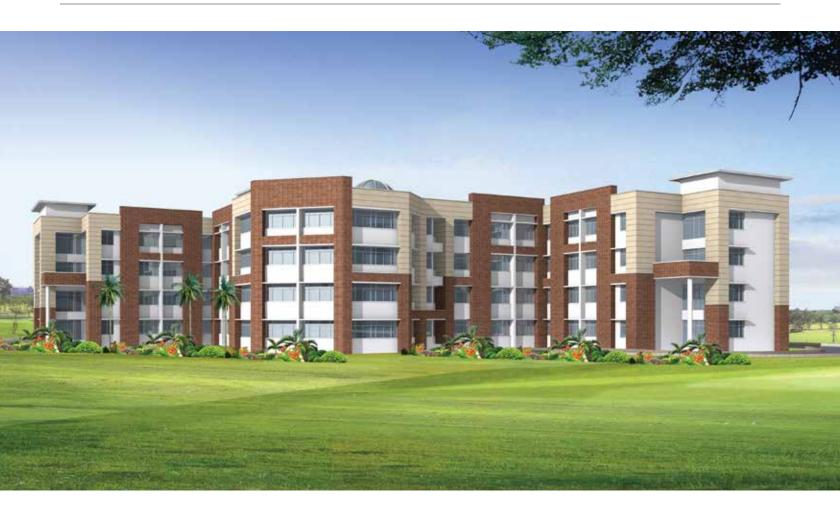

#### NOIDA SCHOOL - NOIDA

Academic institutions take great pride in creating signature building to enhance their symbolic impact. The design of the academic block focused on creating a sense of openness. The monotony of subtle hues is relieved by the use of exposed brick tiles. Double height atrium is featured with a dome.