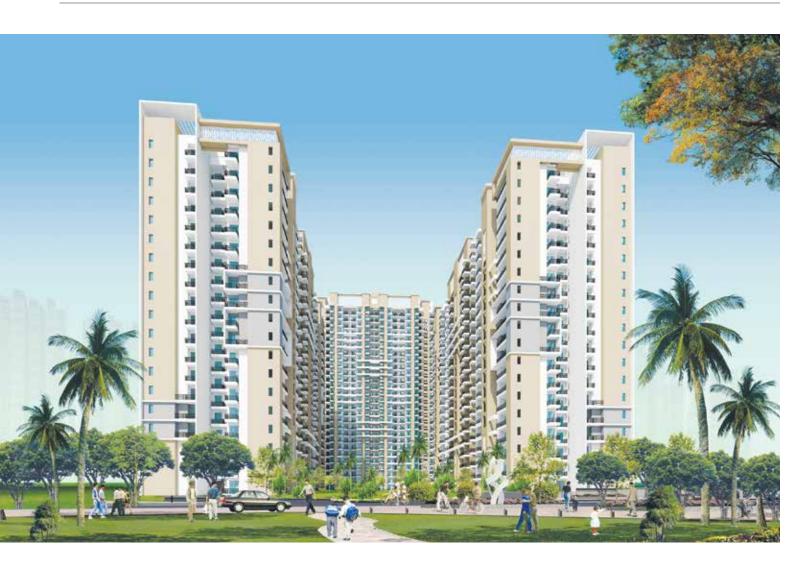

## **NIRALA ESTATE**

Fierce minimalism is what strikes you, when you first catch sight of NIRALA ESTATE. Situated at the corner, its presence is certainly imposing with 3876 residential units occupying 6387123 Sq.Ft. Area. The development is planned in two parts – Nirala phase 1 and Nirala phase 2. Layout is uniform, thus complimenting the stark rectangular site. Well landscaped court divides the two phases. The layouts of both the phases are almost identical, each having separate amenities. Brightening hues of the towers make them standout in jejune environment and make it exuberant.

#### **GREATER NOIDA**

Number of units 3876

Plot area 99991 Sq.Mt.

Built up area 6387123 Sq.Ft.

Status Completed 2016 (Ph-01)