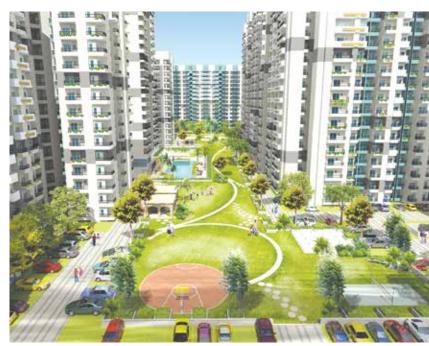

# **CROSSING REPUBLIK**

The project features a golf course, playing courts and lake facing apartments. The idea behind crossing republic is to ensure that its residents have maximum access to sporting facilities within the community itself.

#### **GHAZIABAD**

Number of units : 1980

Plot area 83895 Sq.Mt.

Built up area 2874428 Sq.Ft.