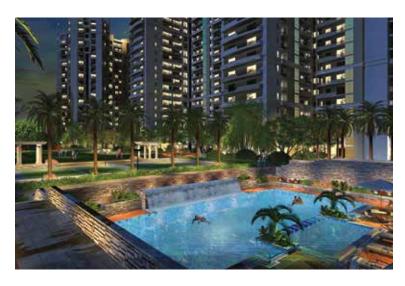

## **NIRALA ESTATE**

Fierce minimalism is what strikes you, when you first catch sight of NIRALA ESTATE. Situated at the corner, its presence is certainly imposing with 3876 residential units occupying 6387123 Sq.Ft. Area. The development is planned in two parts – Nirala phase 1 and Nirala phase 2. Layout is uniform, thus complimenting the stark rectangular site. Well landscaped court divides the two phases. The layouts of both the phases are almost identical, each having separate amenities. Brightening hues of the towers make them standout in jejune environment and make it exuberant.

#### **GREATER NOIDA**

Number of units 3876

Plot area 99991 Sq.Mt.

Built up area 6387123 Sq.Ft.

Status Completed 2016 (Ph-01)