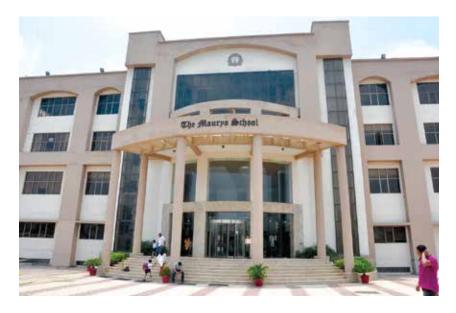

#### MAURYA SCHOOL - DELHI

Located in Palam Vihar, Gurgaon, this school is designed to lay emphasis on all round development of the pupils. Lot of attention has been given to developing physically engrossing outdoor activities and sports arena. The layout planning revolves around central courtyards, thus providing ample amount of open spaces.