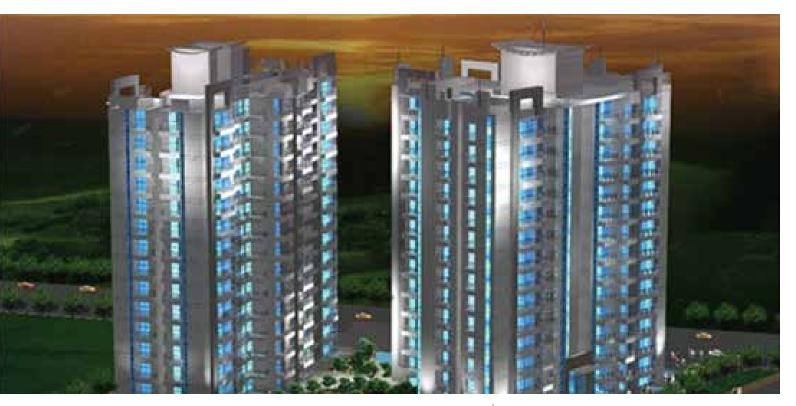

## **NIRALA ESTATE**

Fierce minimalism is what strikes you, when you first catch sight of NIRALA ESTATE. Situated at the corner, its presence is certainly imposing with 3876 residential units occupying 6387123 Sq.Ft. Area. The development is planned in two parts – Nirala phase 1 and Nirala phase 2. Layout is uniform, thus complimenting the stark rectangular site. Well landscaped court divides the two phases. The layouts of both the phases are almost identical, each having separate amenities. Brightening hues of the towers make them standout in jejune environment and make it exuberant.

#### **GREATER NOIDA**

Number of units 3876

Plot area 99991 Sq.Mt.

Built up area 6387123 Sq.Ft.

Status Completed 2016 (Ph-01)