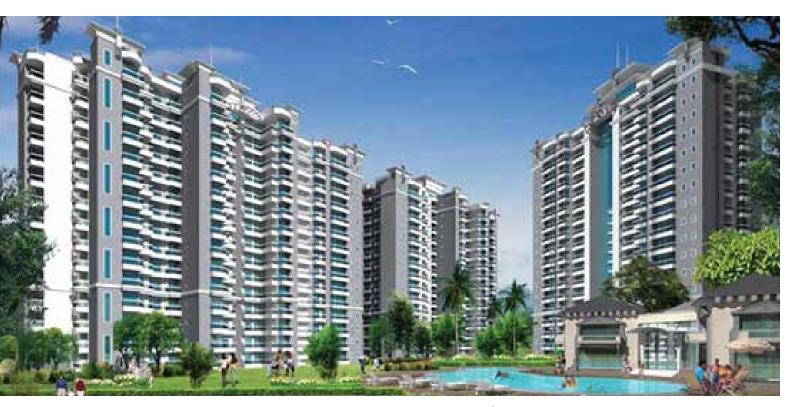

# **CROSSING REPUBLIK**

The project features a golf course, playing courts and lake facing apartments. The idea behind crossing republic is to ensure that its residents have maximum access to sporting facilities within the community itself.

#### **GHAZIABAD**

Number of units : 1980

Plot area 83895 Sq.Mt.

Built up area 2874428 Sq.Ft.