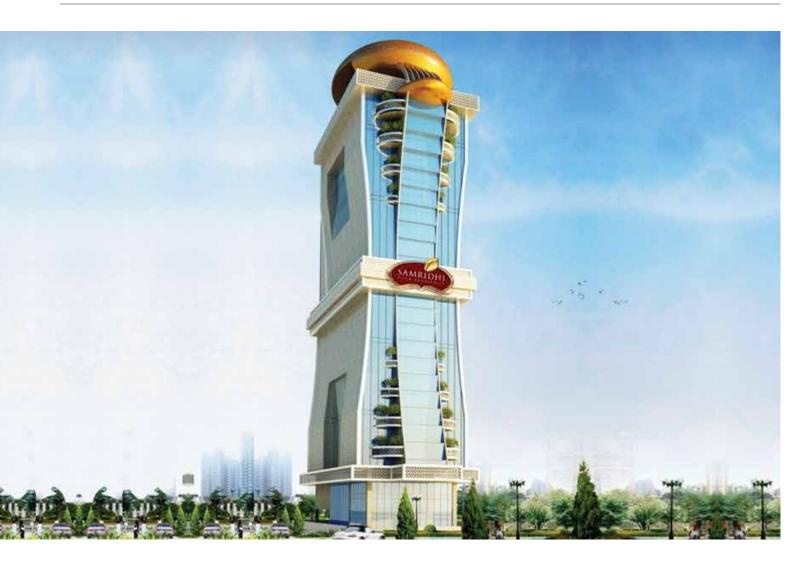

### **GRAND AVENUE**

The twenty-one storeyed Samridhi is a group housing scheme in Greater Noida. The utter scale of the blocks with the prosodic aura of crossed fenestration makes a striking statement. The building facades are adorned with spectacular jali pattern which seems as fit as a fiddle. Its layout has two parallel entries designed from 30 m wide road. The clusters are interconnected with landscaped pathways.

#### **GREATER NOIDA**

Number of units : 1052

Plot area 27989 Sq.Mt.

Built up area : 1921541 Sq.Ft.

: ONGOING 2016 Status