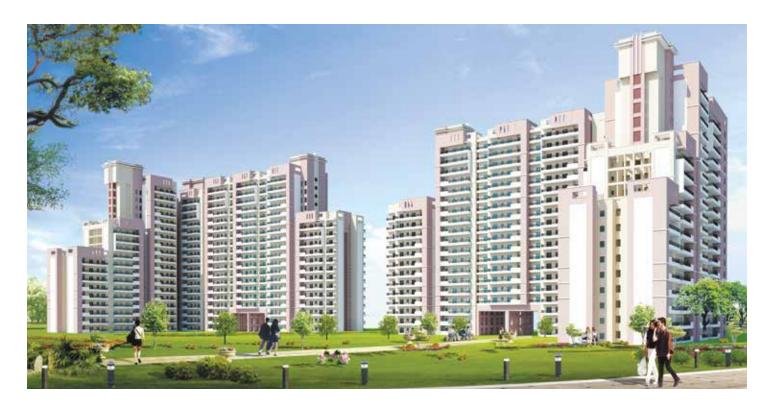

# **HOMES 121**

Homes 121 are a high end apartment building in Noida. Its subtle towering profile topped with rectangle hollow elements will have a distinct presence in the surroundings. The pristine residential complex's exterior stands amidst the open stretches of green and natural landscape. The entrance is cocooned with palm trees .The layout of the development follows a symmetrical design adding harmony. The development offers two and three bedroom apartments, a club, swimming pool and various landscape zones.

NOIDA

Number of units : 1732

Plot area 51315 Sq.Mt.

Built up area 2385167 Sq.Ft.

Completed 2016 Status