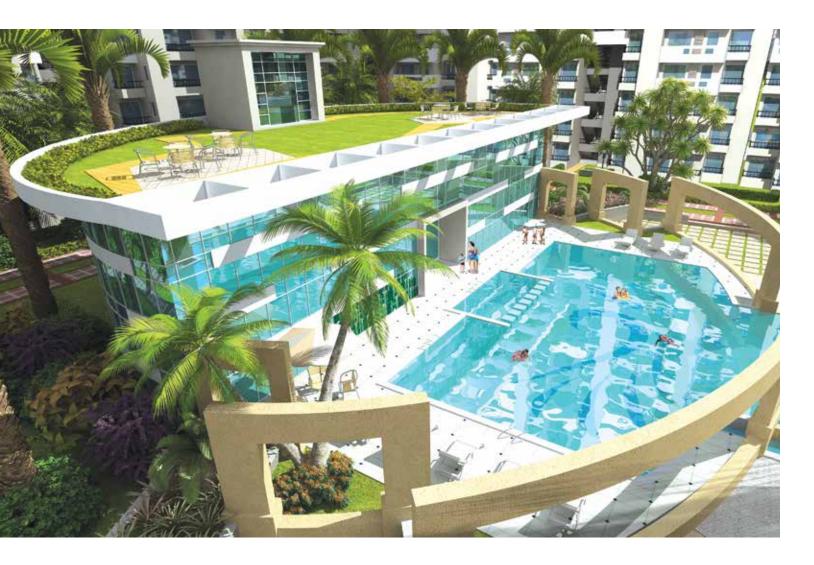

## **ARAVALI HEIGHTS**

Aravali heights is spread over an area of 88346 Sq. Mt. The project is appreciated by its customers not only for the condominiums but the myriad enticements in the form of nature strolls, confluence spaces, zen gardens, tot lots for the tiny ones, playing courts and oriental swimming pool with club.