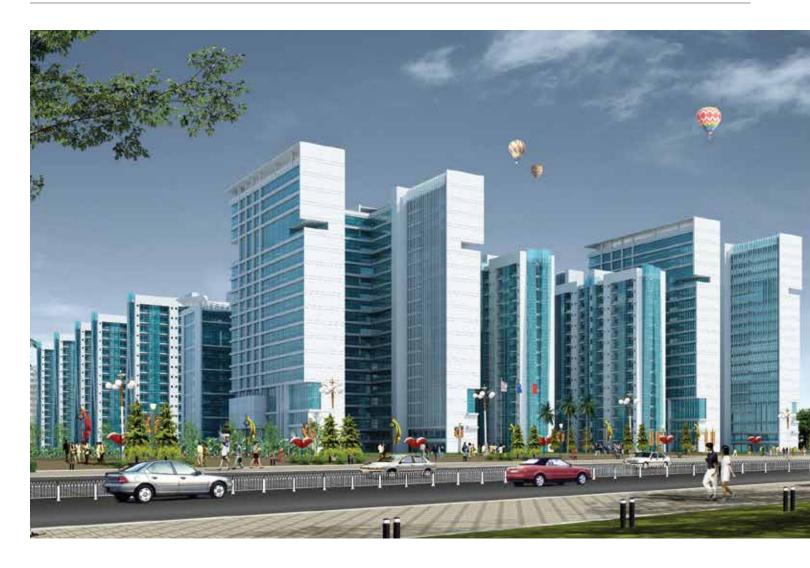

#### ZONAL OFFICE PLAN - NOIDA

The simple yet dynamic profile of district center makes for a powerful architectural gesture. The straight lines of this fundamentally horizontal building were arrived at by the simple expedient of following the shape of the plot. The glass clad organic form creates visual interest and gives a different dimension to the building from different angles.