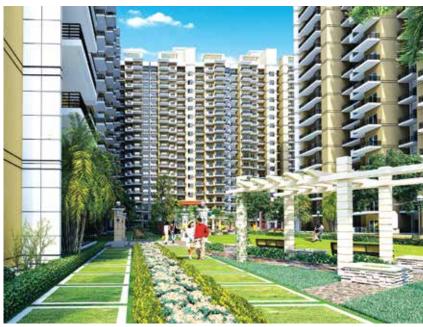

## **NIRALA ESTATE**

Fierce minimalism is what strikes you, when you first catch sight of NIRALA ESTATE. Situated at the corner, its presence is certainly imposing with 3876 residential units occupying 6387123 Sq.Ft. Area. The development is planned in two parts – Nirala phase 1 and Nirala phase 2. Layout is uniform, thus complimenting the stark rectangular site. Well landscaped court divides the two phases. The layouts of both the phases are almost identical, each having separate amenities. Brightening hues of the towers make them standout in jejune environment and make it exuberant.

#### **GREATER NOIDA**

Number of units 3876

Plot area 99991 Sq.Mt.

Built up area 6387123 Sq.Ft.

Status Completed 2016 (Ph-01)