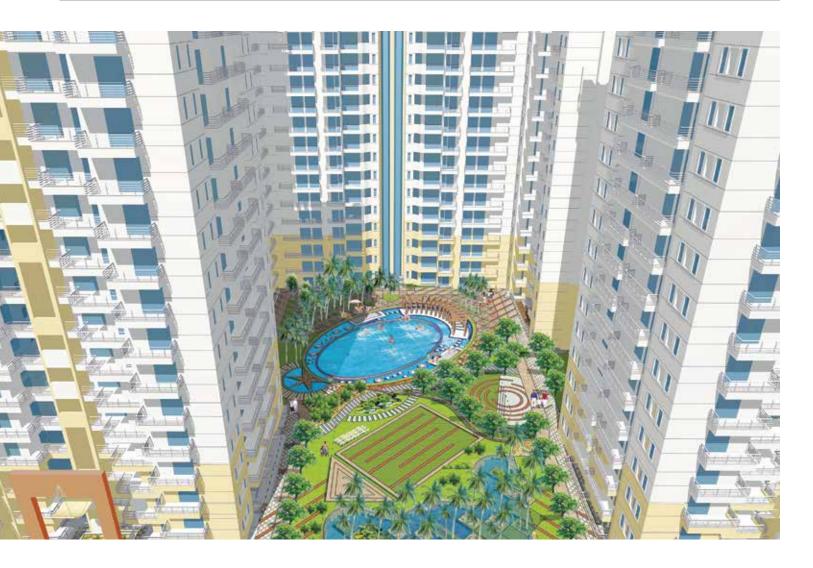

## **WISTERIA**

A vivacious merger of residential blocks and landscape forms the interesting layout planning of Wisteria. Spread amidst lush green lawns and tropical gardens, the basic layout features a central core that branches out into three clusters of two apartments and then all three clusters are chained with other clusters making symmetrical nodes scattered in verdant environs. Towers on the other side mark an eminent presence against the lush greens. The violet touch of the built form enlivens its subtle hues. Residential development boasts of a landscape garden, indoor and outdoor playing areas, pool and a calm and soothing aroma inside the surroundings.

NOIDA

Number of units : 1800

Plot area : 62200 Sq.Mt.

Built up area : 3192322 Sq.Ft.