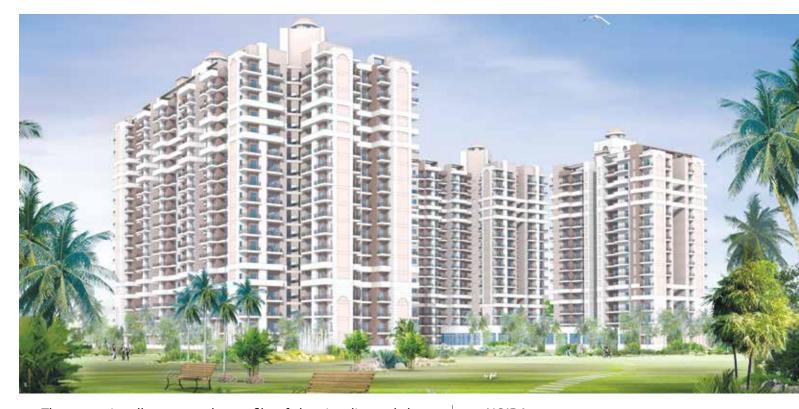

## **NIRALA ESTATE**

Fierce minimalism is what strikes you, when you first catch sight of NIRALA ESTATE. Situated at the corner, its presence is certainly imposing with 3876 residential units occupying 6387123 Sq.Ft. Area. The development is planned in two parts – Nirala phase 1 and Nirala phase 2. Layout is uniform, thus complimenting the stark rectangular site. Well landscaped court divides the two phases. The layouts of both the phases are almost identical, each having separate amenities. Brightening hues of the towers make them standout in jejune environment and make it exuberant.

#### **GREATER NOIDA**

Number of units 3876

Plot area 99991 Sq.Mt.

Built up area 6387123 Sq.Ft.

Status Completed 2016 (Ph-01)