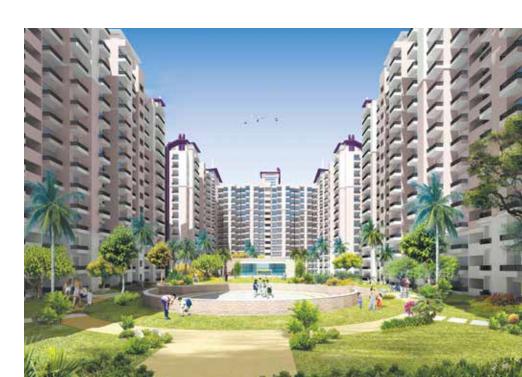

## **WISTERIA**

A vivacious merger of residential blocks and landscape forms the interesting layout planning of Wisteria. Spread amidst lush green lawns and tropical gardens, the basic layout features a central core that branches out into three clusters of two apartments and then all three clusters are chained with other clusters making symmetrical nodes scattered in verdant environs. Towers on the other side mark an eminent presence against the lush greens. The violet touch of the built form enlivens its subtle hues. Residential development boasts of a landscape garden, indoor and outdoor playing areas, pool and a calm and soothing aroma inside the surroundings.

NOIDA

Number of units : 1800

Plot area : 62200 Sq.Mt.

Built up area : 3192322 Sq.Ft.