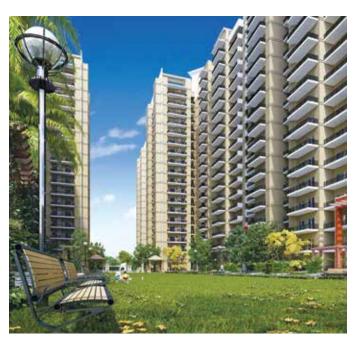

## **NIRALA ESTATE**

Fierce minimalism is what strikes you, when you first catch sight of NIRALA ESTATE. Situated at the corner, its presence is certainly imposing with 3876 residential units occupying 6387123 Sq.Ft. Area. The development is planned in two parts – Nirala phase 1 and Nirala phase 2. Layout is uniform, thus complimenting the stark rectangular site. Well landscaped court divides the two phases. The layouts of both the phases are almost identical, each having separate amenities. Brightening hues of the towers make them standout in jejune environment and make it exuberant.

#### **GREATER NOIDA**

Number of units 3876

Plot area 99991 Sq.Mt.

Built up area 6387123 Sq.Ft.

Status Completed 2016 (Ph-01)