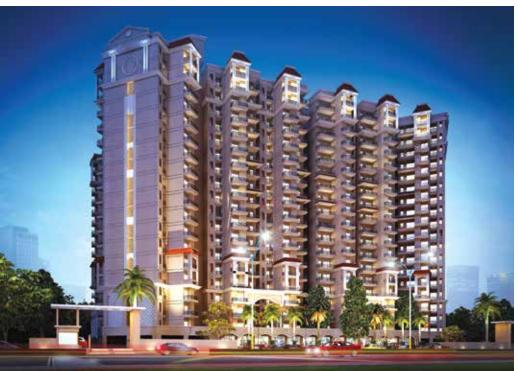

## **ARAVALI HEIGHTS**

Aravali heights is spread over an area of 88346 Sq. Mt. The project is appreciated by its customers not only for the condominiums but the myriad enticements in the form of nature strolls, confluence spaces, zen gardens, tot lots for the tiny ones, playing courts and oriental swimming pool with club.

#### DHARUHERA

Number of units : 1464

Plot area 88346 Sq.Mt.

Built up area 1849212 Sq.Ft.