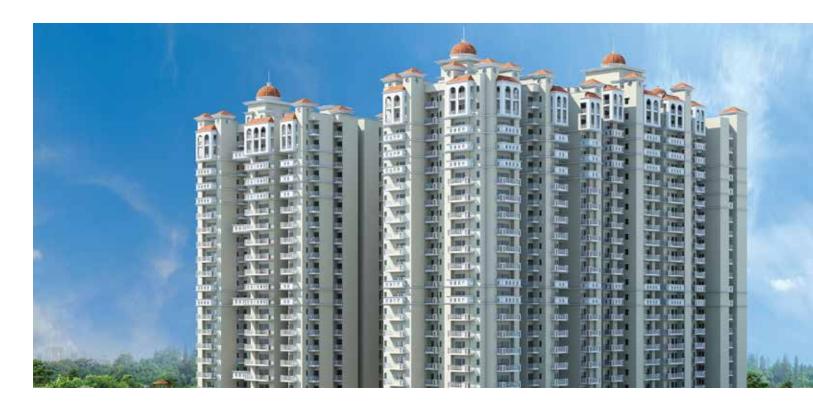

## **ARAVALI HEIGHTS**

Aravali heights is spread over an area of 88346 Sq. Mt. The project is appreciated by its customers not only for the condominiums but the myriad enticements in the form of nature strolls, confluence spaces, zen gardens, tot lots for the tiny ones, playing courts and oriental swimming pool with club.

#### DHARUHERA

Number of units : 1464

Plot area 88346 Sq.Mt.

Built up area 1849212 Sq.Ft.