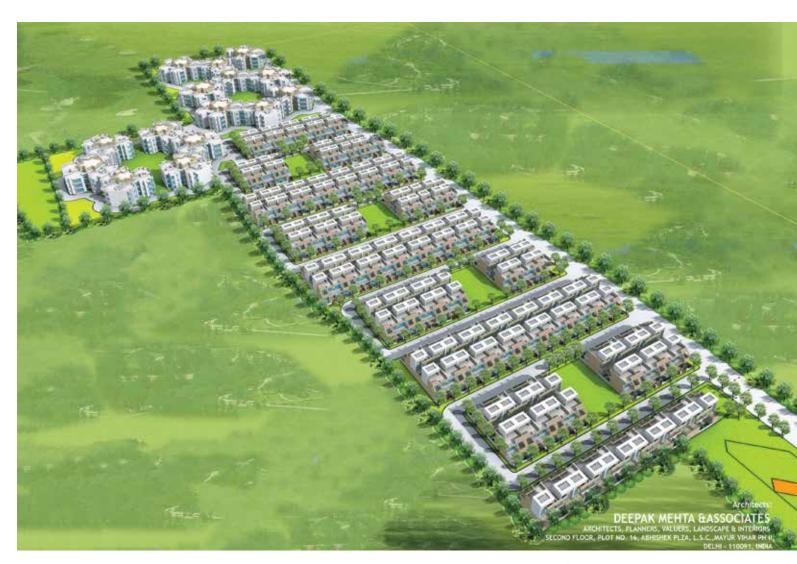

## **GOLF CITY - NOIDA**

Site area : 150 Acres

### **DAMB - DELHI**

Site area : 70 Acres

Site area : 100 Acres

### SPORTS CITY - GREATER NOIDA

Site area : 127 Acres

#### SHATABDI NAGAR - MERRUT

Site area : 180 Acres

### KASHI - GREATER NOIDA

Site area : 100 Acres

#### AMLESHWAR - RAIPUR

Site area : 17 Acres