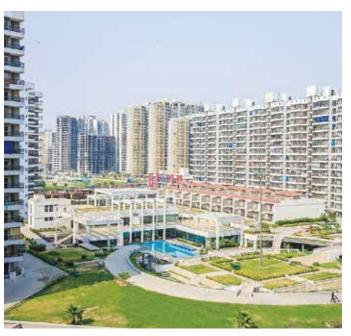

## **NIRALA ESTATE**

Fierce minimalism is what strikes you, when you first catch sight of NIRALA ESTATE. Situated at the corner, its presence is certainly imposing with 3876 residential units occupying 6387123 Sq.Ft. Area. The development is planned in two parts – Nirala phase 1 and Nirala phase 2. Layout is uniform, thus complimenting the stark rectangular site. Well landscaped court divides the two phases. The layouts of both the phases are almost identical, each having separate amenities. Brightening hues of the towers make them standout in jejune environment and make it exuberant.

#### **GREATER NOIDA**

Number of units 3876

Plot area 99991 Sq.Mt.

Built up area 6387123 Sq.Ft.

Status Completed 2016 (Ph-01)