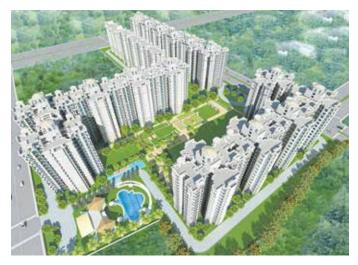

## **NIRALA ESTATE**

Fierce minimalism is what strikes you, when you first catch sight of NIRALA ESTATE. Situated at the corner, its presence is certainly imposing with 3876 residential units occupying 6387123 Sq.Ft. Area. The development is planned in two parts – Nirala phase 1 and Nirala phase 2. Layout is uniform, thus complimenting the stark rectangular site. Well landscaped court divides the two phases. The layouts of both the phases are almost identical, each having separate amenities. Brightening hues of the towers make them standout in jejune environment and make it exuberant.

#### **GREATER NOIDA**

Number of units 3876

Plot area 99991 Sq.Mt.

Built up area 6387123 Sq.Ft.

Status Completed 2016 (Ph-01)