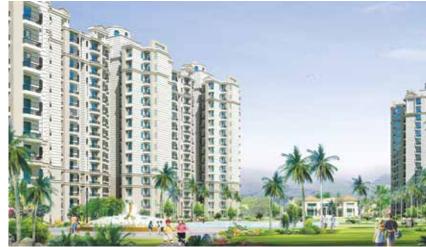

# **CROSSING REPUBLIK**

The project features a golf course, playing courts and lake facing apartments. The idea behind crossing republic is to ensure that its residents have maximum access to sporting facilities within the community itself.

#### **GHAZIABAD**

Number of units : 1980

Plot area 83895 Sq.Mt.

Built up area 2874428 Sq.Ft.