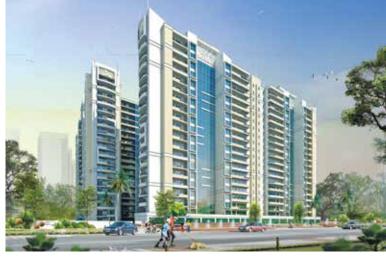

# **CROSSING REPUBLIK**

The project features a golf course, playing courts and lake facing apartments. The idea behind crossing republic is to ensure that its residents have maximum access to sporting facilities within the community itself.

#### **GHAZIABAD**

Number of units : 1980

Plot area 83895 Sq.Mt.

Built up area 2874428 Sq.Ft.