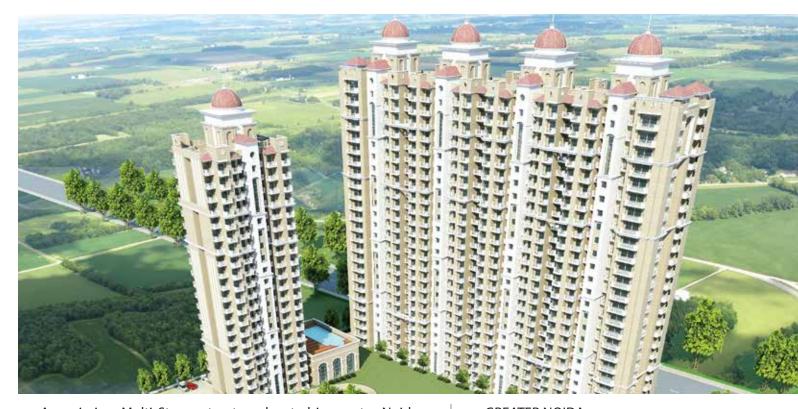

## **NIRALA ESTATE**

Fierce minimalism is what strikes you, when you first catch sight of NIRALA ESTATE. Situated at the corner, its presence is certainly imposing with 3876 residential units occupying 6387123 Sq.Ft. Area. The development is planned in two parts – Nirala phase 1 and Nirala phase 2. Layout is uniform, thus complimenting the stark rectangular site. Well landscaped court divides the two phases. The layouts of both the phases are almost identical, each having separate amenities. Brightening hues of the towers make them standout in jejune environment and make it exuberant.

#### **GREATER NOIDA**

Number of units 3876

Plot area 99991 Sq.Mt.

Built up area 6387123 Sq.Ft.

Status Completed 2016 (Ph-01)