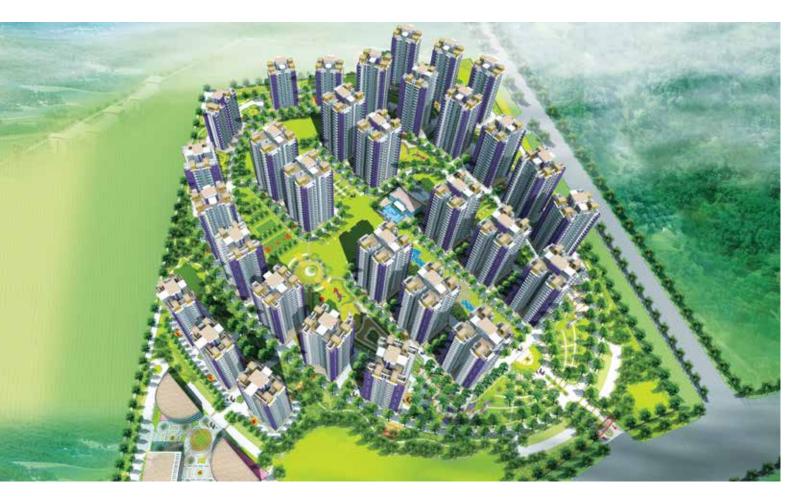

### NOIDA GROUP HOUSING

Noida group housing, sited in Noida is a vast scale development which is spread over an area of 38 Acres carrying 3600 dwelling units. All the towers facing the green area. The entire planning evolved a concept of linear planning which create a serene openness to the whole. Its consists of 2, 3 and 4 bhk apartments club, commercial hub playing courts. These homes invite residents into the world of orchestration.

#### **NOIDA**

Number of units 3600

Plot area 157056 Sq.Mt.

Built up area 2569367 Sq.Ft.

Completed 2012 Status