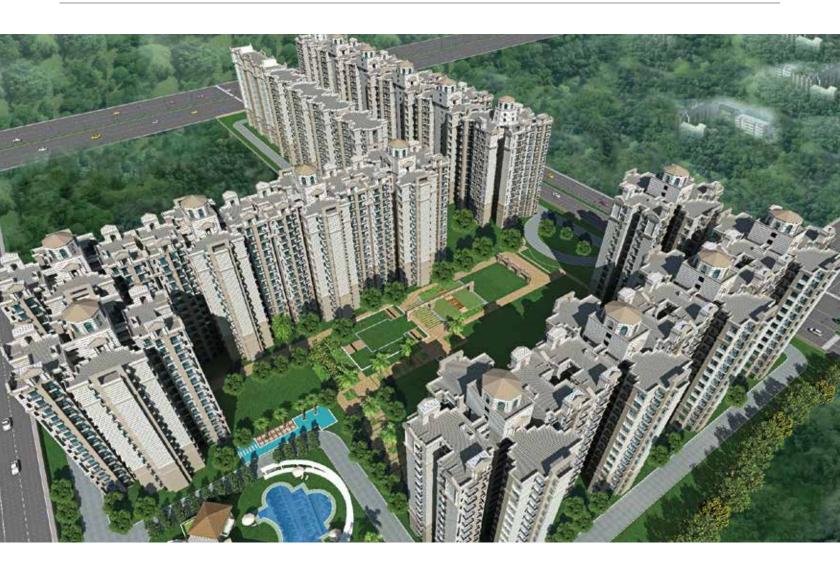

# **CROSSING REPUBLIK**

The project features a golf course, playing courts and lake facing apartments. The idea behind crossing republic is to ensure that its residents have maximum access to sporting facilities within the community itself.

#### **GHAZIABAD**

Number of units : 1980

Plot area 83895 Sq.Mt.

Built up area 2874428 Sq.Ft.