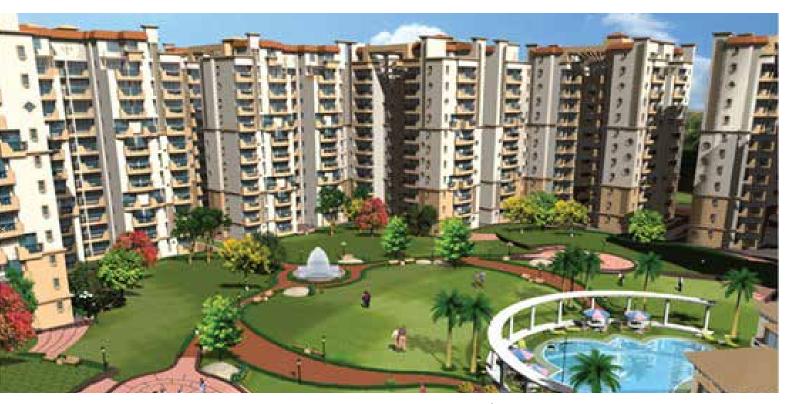

## **ARAVALI HEIGHTS**

Aravali heights is spread over an area of 88346 Sq. Mt. The project is appreciated by its customers not only for the condominiums but the myriad enticements in the form of nature strolls, confluence spaces, zen gardens, tot lots for the tiny ones, playing courts and oriental swimming pool with club.

#### DHARUHERA

Number of units : 1464

Plot area 88346 Sq.Mt.

Built up area 1849212 Sq.Ft.