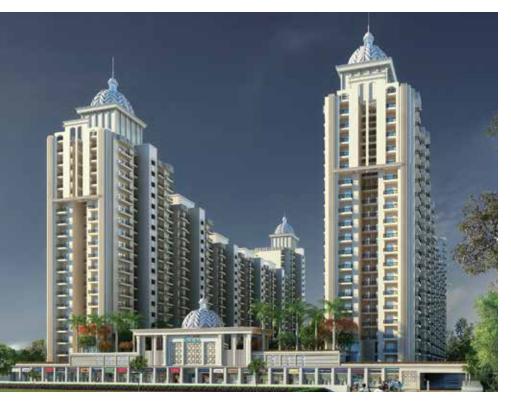

## **NIRALA ESTATE**

Fierce minimalism is what strikes you, when you first catch sight of NIRALA ESTATE. Situated at the corner, its presence is certainly imposing with 3876 residential units occupying 6387123 Sq.Ft. Area. The development is planned in two parts – Nirala phase 1 and Nirala phase 2. Layout is uniform, thus complimenting the stark rectangular site. Well landscaped court divides the two phases. The layouts of both the phases are almost identical, each having separate amenities. Brightening hues of the towers make them standout in jejune environment and make it exuberant.

#### **GREATER NOIDA**

Number of units 3876

Plot area 99991 Sq.Mt.

Built up area 6387123 Sq.Ft.

Status Completed 2016 (Ph-01)