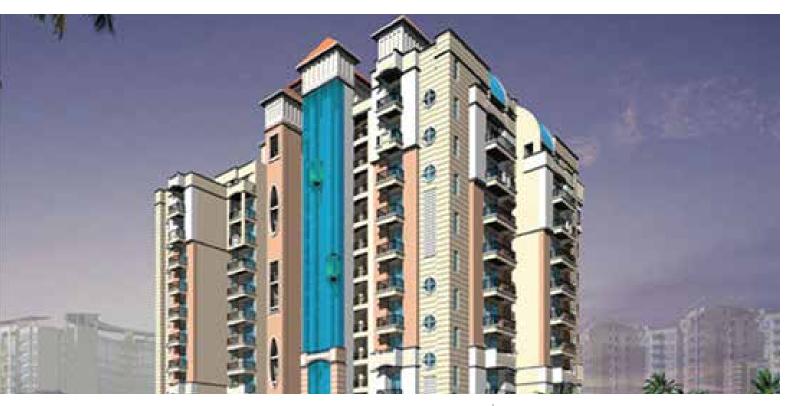

# **LAUREL**

Laurel, a residential complex is spread over 51067 Sq.Mt. The subtle richness of the building exudes fascinating aura. The layout of the building is worked on an almost square site with all the clusters aligned symmetrically along both the axis. A capturing entrance plaza and featured gate strongly manifest its composure. The rising spire on the roof compliments the facade and adds a touch of grandeur on the whole. Symmetric massing of building blocks blends into the landscape to add a sense of refinement.

NOIDA

Number of units : 1530

Plot area 51067 Sq.Mt.

Built up area 2735208 Sq.Ft.