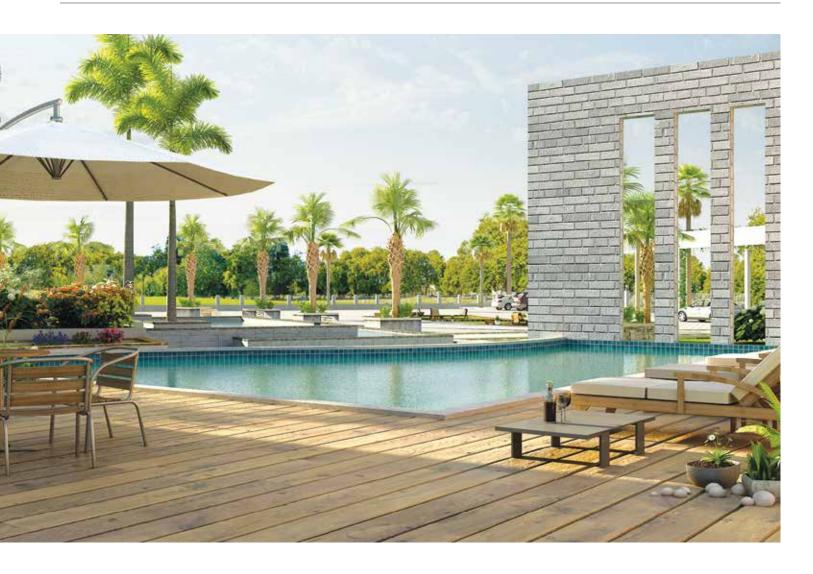

## **ARAVALI HEIGHTS**

Aravali heights is spread over an area of 88346 Sq. Mt. The project is appreciated by its customers not only for the condominiums but the myriad enticements in the form of nature strolls, confluence spaces, zen gardens, tot lots for the tiny ones, playing courts and oriental swimming pool with club.