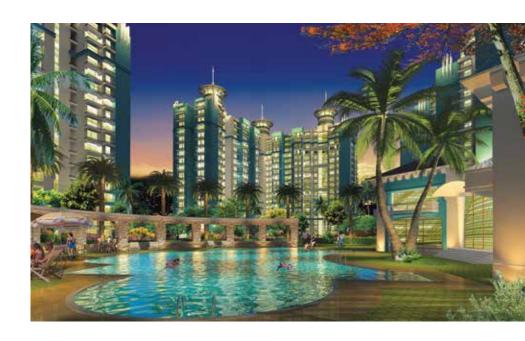

## **NIRALA ESTATE**

Fierce minimalism is what strikes you, when you first catch sight of NIRALA ESTATE. Situated at the corner, its presence is certainly imposing with 3876 residential units occupying 6387123 Sq.Ft. Area. The development is planned in two parts – Nirala phase 1 and Nirala phase 2. Layout is uniform, thus complimenting the stark rectangular site. Well landscaped court divides the two phases. The layouts of both the phases are almost identical, each having separate amenities. Brightening hues of the towers make them standout in jejune environment and make it exuberant.

#### **GREATER NOIDA**

Number of units 3876

Plot area 99991 Sq.Mt.

Built up area 6387123 Sq.Ft.

Status Completed 2016 (Ph-01)