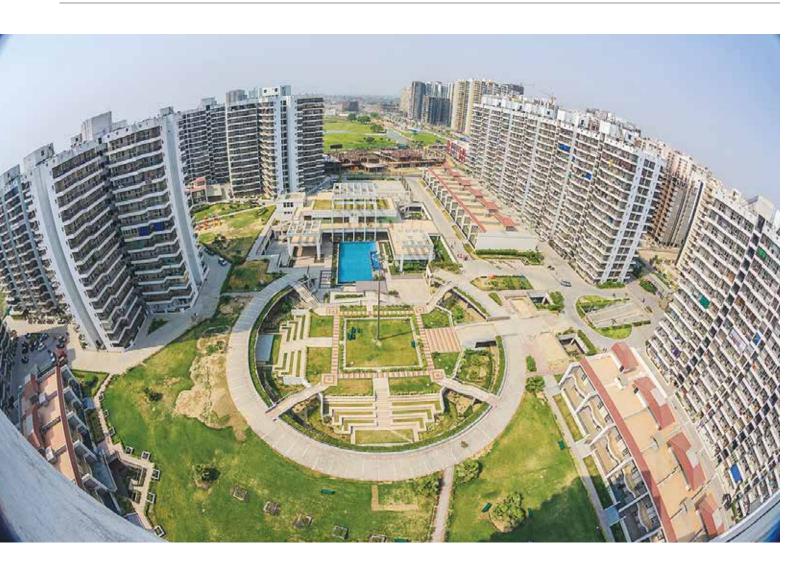

## **ARAVALI HEIGHTS**

Aravali heights is spread over an area of 88346 Sq. Mt. The project is appreciated by its customers not only for the condominiums but the myriad enticements in the form of nature strolls, confluence spaces, zen gardens, tot lots for the tiny ones, playing courts and oriental swimming pool with club.

#### DHARUHERA

Number of units : 1464

Plot area 88346 Sq.Mt.

Built up area 1849212 Sq.Ft.