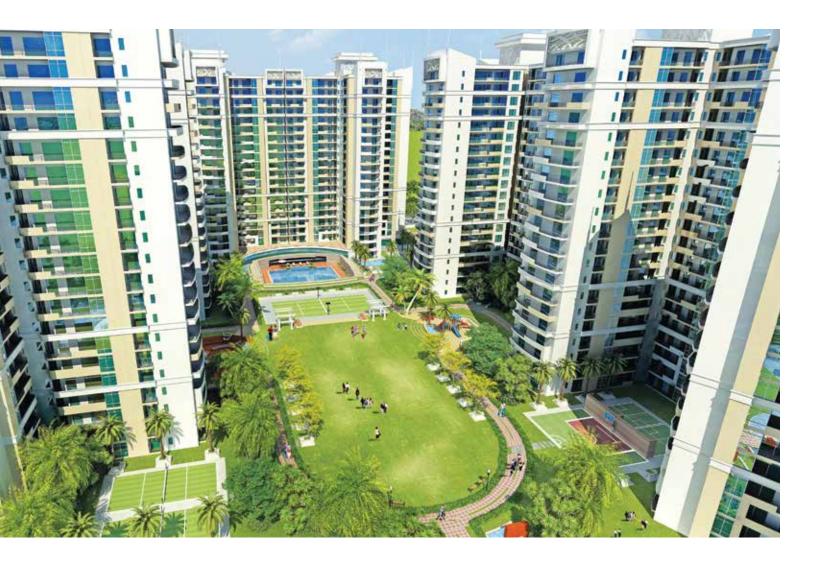

## **NIRALA ESTATE**

Fierce minimalism is what strikes you, when you first catch sight of NIRALA ESTATE. Situated at the corner, its presence is certainly imposing with 3876 residential units occupying 6387123 Sq.Ft. Area. The development is planned in two parts – Nirala phase 1 and Nirala phase 2. Layout is uniform, thus complimenting the stark rectangular site. Well landscaped court divides the two phases. The layouts of both the phases are almost identical, each having separate amenities. Brightening hues of the towers make them standout in jejune environment and make it exuberant.

#### **GREATER NOIDA**

Number of units 3876

Plot area 99991 Sq.Mt.

Built up area 6387123 Sq.Ft.

Status Completed 2016 (Ph-01)