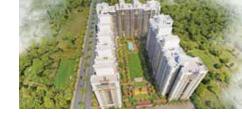

## **NIRALA ESTATE**

Fierce minimalism is what strikes you, when you first catch sight of NIRALA ESTATE. Situated at the corner, its presence is certainly imposing with 3876 residential units occupying 6387123 Sq.Ft. Area. The development is planned in two parts – Nirala phase 1 and Nirala phase 2. Layout is uniform, thus complimenting the stark rectangular site. Well landscaped court divides the two phases. The layouts of both the phases are almost identical, each having separate amenities. Brightening hues of the towers make them standout in jejune environment and make it exuberant.

#### **GREATER NOIDA**

Number of units 3876

Plot area 99991 Sq.Mt.

Built up area 6387123 Sq.Ft.

Status Completed 2016 (Ph-01)