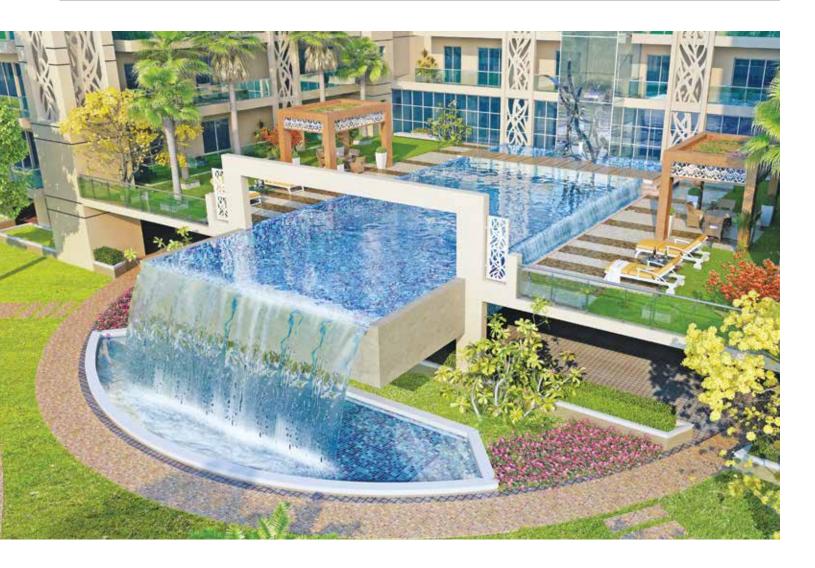

## **ARAVALI HEIGHTS**

Aravali heights is spread over an area of 88346 Sq. Mt. The project is appreciated by its customers not only for the condominiums but the myriad enticements in the form of nature strolls, confluence spaces, zen gardens, tot lots for the tiny ones, playing courts and oriental swimming pool with club.