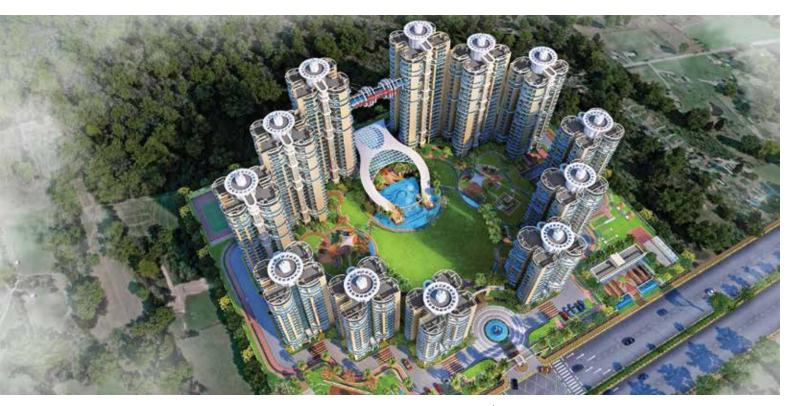

ic expression. Each unit is being provided with spacious and airy balconies so that maximum natural light is to wake from the dawn.



**NOIDA** 

Number of units 764

Plot area 21494 Sq.Mt.

Built up area 1190934 Sq.Ft.

### **GRAND AVENUE**





The twenty-one storeyed Samridhi is a group housing scheme in Greater Noida. The utter scale of the blocks with the prosodic aura of crossed fenestration makes a striking statement. The building facades are adorned with spectacular jali pattern which seems as fit as a fiddle. Its layout has two parallel entries designed from 30 m wide road. The clusters are interconnected with landscaped pathways.

#### **GREATER NOIDA**

Number of units : 1052

Plot area 27989 Sq.Mt.

Built up area : 1921541 Sq.Ft.

: ONGOING 2016 Status

### LUXURIYA AVENUE





Luxuriya is designed in a vast area. Geometry of parallel and diagonals makes the site layout. The iconic skywalk in glass tube connected two high rise towers. A entrance plaza is introduced with contemporary design by its curvilinear lines and lush green trees. The elliptical tower of the houses exrtravagantly luxurious residential units which offer proper ventilation and picturesque view of surroundings. The ascending order of towers gives a pleasant and glorious view from the front side.

#### **GREATER NOIDA**

Number of units 886

40195 Sq.Mt. Plot area

Built up area 1725622 Sq.Ft.

## **CENTRAL**





The project comprises of high rise towers facing each across a squarish expanse of central green. It is designed with suitability for every income group. Soothing pastel shades and g