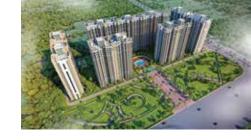

## **NIRALA ESTATE**

Fierce minimalism is what strikes you, when you first catch sight of NIRALA ESTATE. Situated at the corner, its presence is certainly imposing with 3876 residential units occupying 6387123 Sq.Ft. Area. The development is planned in two parts – Nirala phase 1 and Nirala phase 2. Layout is uniform, thus complimenting the stark rectangular site. Well landscaped court divides the two phases. The layouts of both the phases are almost identical, each having separate amenities. Brightening hues of the towers make them standout in jejune environment and make it exuberant.

#### **GREATER NOIDA**

Number of units 3876

Plot area 99991 Sq.Mt.

Built up area 6387123 Sq.Ft.

Status Completed 2016 (Ph-01)