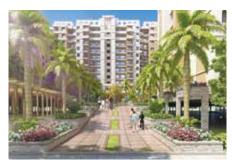

## **NIRALA ESTATE**

Fierce minimalism is what strikes you, when you first catch sight of NIRALA ESTATE. Situated at the corner, its presence is certainly imposing with 3876 residential units occupying 6387123 Sq.Ft. Area. The development is planned in two parts – Nirala phase 1 and Nirala phase 2. Layout is uniform, thus complimenting the stark rectangular site. Well landscaped court divides the two phases. The layouts of both the phases are almost identical, each having separate amenities. Brightening hues of the towers make them standout in jejune environment and make it exuberant.

#### **GREATER NOIDA**

Number of units 3876

Plot area 99991 Sq.Mt.

Built up area 6387123 Sq.Ft.

Status Completed 2016 (Ph-01)