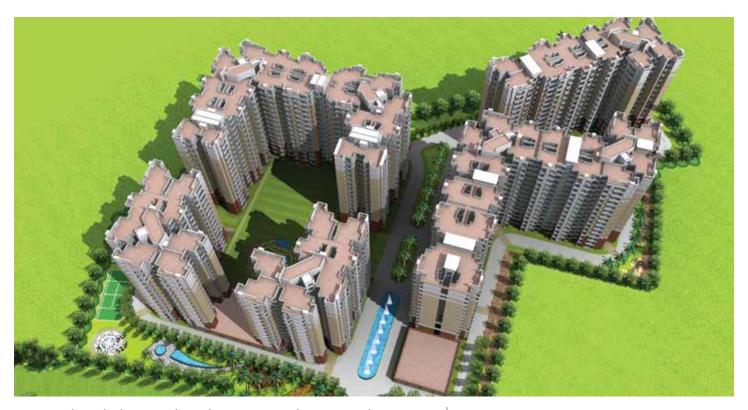

## **NIRALA ESTATE**

Fierce minimalism is what strikes you, when you first catch sight of NIRALA ESTATE. Situated at the corner, its presence is certainly imposing with 3876 residential units occupying 6387123 Sq.Ft. Area. The development is planned in two parts – Nirala phase 1 and Nirala phase 2. Layout is uniform, thus complimenting the stark rectangular site. Well landscaped court divides the two phases. The layouts of both the phases are almost identical, each having separate amenities. Brightening hues of the towers make them standout in jejune environment and make it exuberant.

#### **GREATER NOIDA**

Number of units 3876

Plot area 99991 Sq.Mt.

Built up area 6387123 Sq.Ft.

Status Completed 2016 (Ph-01)