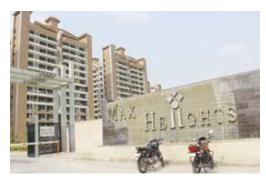

# **MAXHEIGHTS**

Sited in Sonipat, the development houses 591 flats. The conceptualization of the layout has been done by planning individual residential clusters so as to create large open spaces and keeping the blocks well ventilated. The merger of elliptical and rectangular fragments of glass adds drama to the facade. The roof tops are mounted by curved pergolas with a spire, adding a touch of grandeur.

SONIPAT

Number of units : 591

Plot area 50707 Sq.Mt.

Built up area 1279687 Sq.Ft.