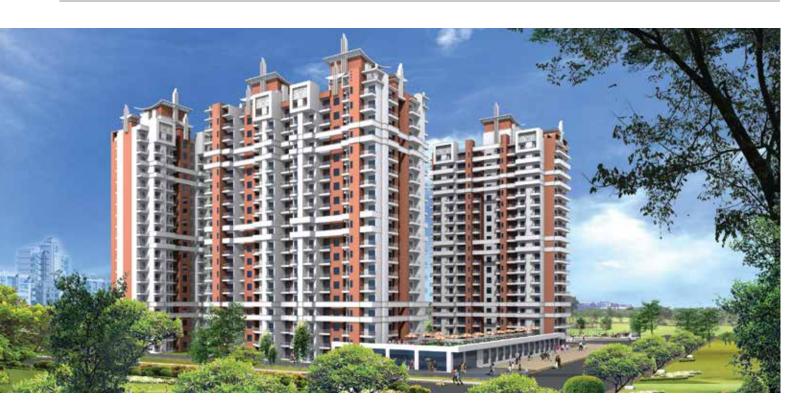

## **NIRALA ESTATE**

Fierce minimalism is what strikes you, when you first catch sight of NIRALA ESTATE. Situated at the corner, its presence is certainly imposing with 3876 residential units occupying 6387123 Sq.Ft. Area. The development is planned in two parts – Nirala phase 1 and Nirala phase 2. Layout is uniform, thus complimenting the stark rectangular site. Well landscaped court divides the two phases. The layouts of both the phases are almost identical, each having separate amenities. Brightening hues of the towers make them standout in jejune environment and make it exuberant.

#### **GREATER NOIDA**

Number of units 3876

Plot area 99991 Sq.Mt.

Built up area 6387123 Sq.Ft.

Status Completed 2016 (Ph-01)