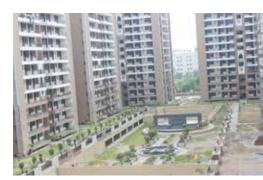

# **MAXHEIGHTS**

Sited in Sonipat, the development houses 591 flats. The conceptualization of the layout has been done by planning individual residential clusters so as to create large open spaces and keeping the blocks well ventilated. The merger of elliptical and rectangular fragments of glass adds drama to the facade. The roof tops are mounted by curved pergolas with a spire, adding a touch of grandeur.

SONIPAT

Number of units : 591

Plot area 50707 Sq.Mt.

Built up area 1279687 Sq.Ft.