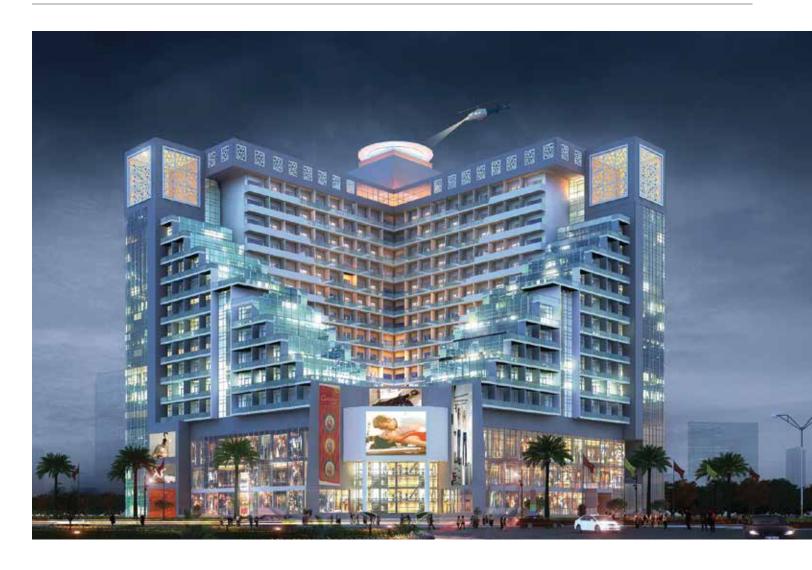

t. The design of the academic block focused on creating a sense of openness. The monotony of subtle hues is relieved by the use of exposed brick tiles. Double height atrium is featured with a dome.

#### MAURYA SCHOOL - DELHI









Located in Palam Vihar, Gurgaon, this school is designed to lay emphasis on all round development of the pupils. Lot of attention has been given to developing physically engrossing outdoor activities and sports arena. The layout planning revolves around central courtyards, thus providing ample amount of open spaces.

# MUSEUM - ROORKEE





# SADHNA KENDRA ASHRAM Institutional Projects





#### SBI OFFICERS SCHOOL **JAIPUR**





#### METRO PARKING - NOIDA







# CGEWHO - GREATER NOIDA







#### GGS - GREATER NOIDA







# **SQUARE** - GREATER NOIDA





# NEELGAGAN - GHAZIABAD





#### **GENISTA** - NOIDA





#### SEREBELLA - GHAZIABAD





# UNIBERA - GREATER NOIDA





#### SIMRAN - GURUGRAM





#### GOLD MINE - BARELLLY





#### KALBUSS - YAMUNA EXPRESS WAY





#### GAURSONS - NOIDA









#### YEIDA - YAMUNA EXPRESS WAY









#### SATELITE PLAZA - BHOPAL









#### STAFF HOUSING - ROORKEE





#### GOVARDHAN - GREATER NOIDA





#### SPLENDOUR - GREATER NOIDA





# SKY HEIGHTS - NOIDA







#### INTERNATIONAL SCHOOL **GHAZIABAD**