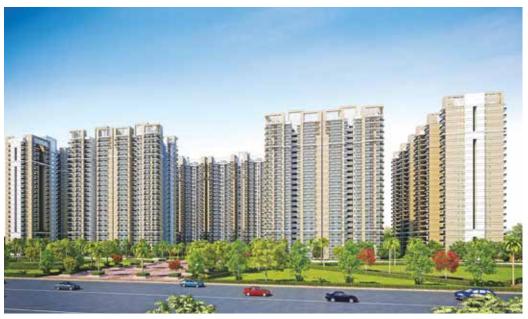

## **NIRALA ESTATE**

Fierce minimalism is what strikes you, when you first catch sight of NIRALA ESTATE. Situated at the corner, its presence is certainly imposing with 3876 residential units occupying 6387123 Sq.Ft. Area. The development is planned in two parts – Nirala phase 1 and Nirala phase 2. Layout is uniform, thus complimenting the stark rectangular site. Well landscaped court divides the two phases. The layouts of both the phases are almost identical, each having separate amenities. Brightening hues of the towers make them standout in jejune environment and make it exuberant.

#### **GREATER NOIDA**

Number of units 3876

Plot area 99991 Sq.Mt.

Built up area 6387123 Sq.Ft.

Status Completed 2016 (Ph-01)