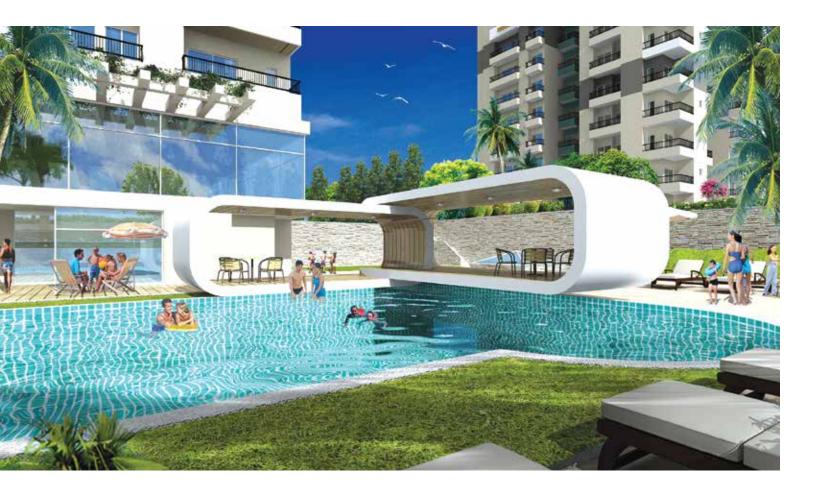

## **ARAVALI HEIGHTS**

Aravali heights is spread over an area of 88346 Sq. Mt. The project is appreciated by its customers not only for the condominiums but the myriad enticements in the form of nature strolls, confluence spaces, zen gardens, tot lots for the tiny ones, playing courts and oriental swimming pool with club.

## **WISTERIA**

A vivacious merger of residential blocks and landscape forms the interesting layout planning of Wisteria. Spread amidst lush green lawns and tropical gardens, the basic layout features a central core that branches out into three clusters of two apartments and then all three clusters are chained with other clusters making symmetrical nodes scattered in verdant environs. Towers on the other side mark an eminent presence against the lush greens. The violet touch of the built form enlivens its subtle hues. Residential development boasts of a landscape garden, indoor and outdoor playing areas, pool and a calm and soothing aroma inside the surroundings.

# **HOMES 121**

Homes 121 are a high end apartment building in Noida. Its subtle towering profile topped with rectangle hollow elements will have a distinct presence in the surroundings. The pristine residential complex's exterior stands amidst the open stretches of green and natural landscape. The entrance is cocooned with palm trees .The layout of the development follows a symmetrical design adding harmony. The development offers two and three bedroom apartments, a club, swimming pool and various landscape zones.