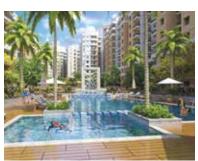

## **NIRALA ESTATE**

Fierce minimalism is what strikes you, when you first catch sight of NIRALA ESTATE. Situated at the corner, its presence is certainly imposing with 3876 residential units occupying 6387123 Sq.Ft. Area. The development is planned in two parts – Nirala phase 1 and Nirala phase 2. Layout is uniform, thus complimenting the stark rectangular site. Well landscaped court divides the two phases. The layouts of both the phases are almost identical, each having separate amenities. Brightening hues of the towers make them standout in jejune environment and make it exuberant.

#### **GREATER NOIDA**

Number of units 3876

Plot area 99991 Sq.Mt.

Built up area 6387123 Sq.Ft.

Status Completed 2016 (Ph-01)