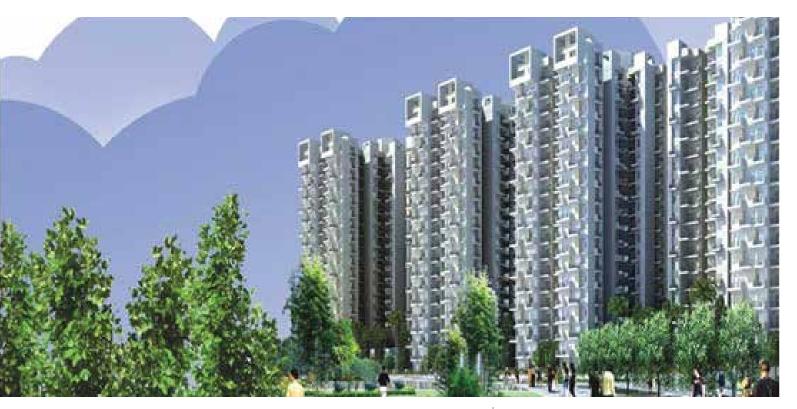

## **NIRALA ESTATE**

Fierce minimalism is what strikes you, when you first catch sight of NIRALA ESTATE. Situated at the corner, its presence is certainly imposing with 3876 residential units occupying 6387123 Sq.Ft. Area. The development is planned in two parts – Nirala phase 1 and Nirala phase 2. Layout is uniform, thus complimenting the stark rectangular site. Well landscaped court divides the two phases. The layouts of both the phases are almost identical, each having separate amenities. Brightening hues of the towers make them standout in jejune environment and make it exuberant.

#### **GREATER NOIDA**

Number of units 3876

Plot area 99991 Sq.Mt.

Built up area 6387123 Sq.Ft.

Status Completed 2016 (Ph-01)