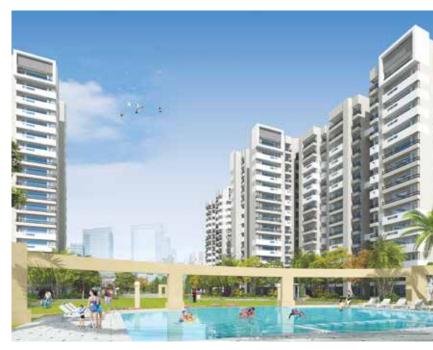

units: 702

Plot area 30075 Sq.Mt.

Built up area 1217624 Sq.Ft.

## **FRESCO**





The entrance has its charm with the welcoming water cascade in the centre. The architecture is fashioned with forceful aplomb; to the extent that the aesthetic expression of the building is strongly anchored in monochromatic colours. The landscaped grounds are dotted with water bodies, fragrance garden, pool, jogging amphitheatre and various garden pavilions for the young and old. Built environment is cocooned

between swaying flora, thereby making it stand out. The combination of the austere beige- white exterior and blue glass is indeed striking in otherwise architecturally mundane surrounding.



Number of units: 834

Plot area 27580 Sq.Mt.

Built up area 1403648 Sq.Ft.

Completed 2016 Status











## **VIVANTE**





Vivante is a mid-segment development in Noida. Its layout reflects an ebullient merger of rectangular and elliptical blocks on a kinked site. A contemporary design of entrance gate with its curvilinear shade upon entrance and lush green trees greet us with mesmerizing shadows. The high-rise elliptical tower at the corner adds a sense of grandeur to its view. Uniformly stacked balconies augment the aesthetics of the elliptical composition. The tower houses extravagantly luxurious residential units which offer proper ventilation and picturesque views of the surrounding. The housing complex has various recreational facilities including a club and a swimming pool.

NOIDA

Number of units : 781

Plot area 26144 Sq.Mt.

Built up area 1506725 Sq.Ft.

Completed 2014 Status