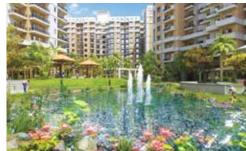

## **NIRALA ESTATE**

Fierce minimalism is what strikes you, when you first catch sight of NIRALA ESTATE. Situated at the corner, its presence is certainly imposing with 3876 residential units occupying 6387123 Sq.Ft. Area. The development is planned in two parts – Nirala phase 1 and Nirala phase 2. Layout is uniform, thus complimenting the stark rectangular site. Well landscaped court divides the two phases. The layouts of both the phases are almost identical, each having separate amenities. Brightening hues of the towers make them standout in jejune environment and make it exuberant.

#### **GREATER NOIDA**

Number of units 3876

Plot area 99991 Sq.Mt.

Built up area 6387123 Sq.Ft.

Status Completed 2016 (Ph-01)