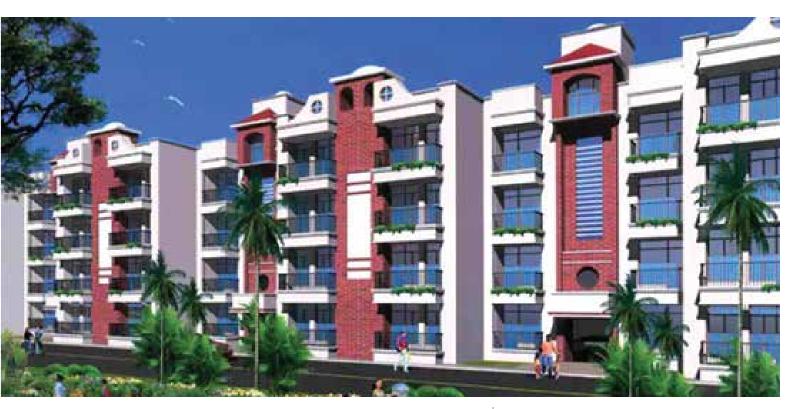

# **CROSSING REPUBLIK**

The project features a golf course, playing courts and lake facing apartments. The idea behind crossing republic is to ensure that its residents have maximum access to sporting facilities within the community itself.

#### **GHAZIABAD**

Number of units : 1980

Plot area 83895 Sq.Mt.

Built up area 2874428 Sq.Ft.