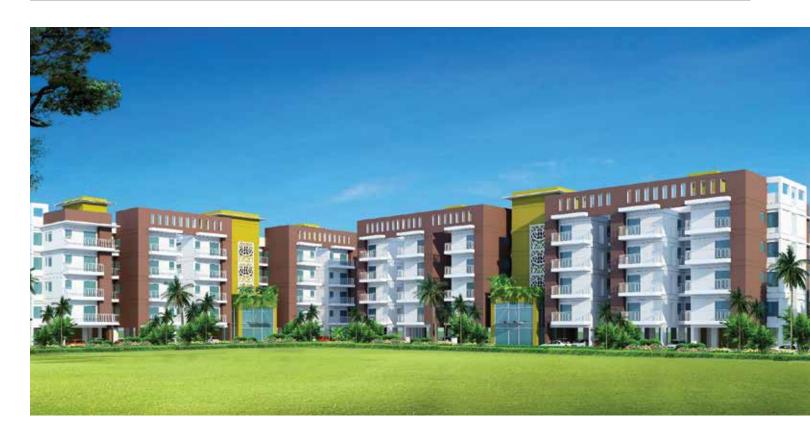

## **NIRALA ESTATE**

Fierce minimalism is what strikes you, when you first catch sight of NIRALA ESTATE. Situated at the corner, its presence is certainly imposing with 3876 residential units occupying 6387123 Sq.Ft. Area. The development is planned in two parts – Nirala phase 1 and Nirala phase 2. Layout is uniform, thus complimenting the stark rectangular site. Well landscaped court divides the two phases. The layouts of both the phases are almost identical, each having separate amenities. Brightening hues of the towers make them standout in jejune environment and make it exuberant.

#### **GREATER NOIDA**

Number of units 3876

Plot area 99991 Sq.Mt.

Built up area 6387123 Sq.Ft.

Status Completed 2016 (Ph-01)