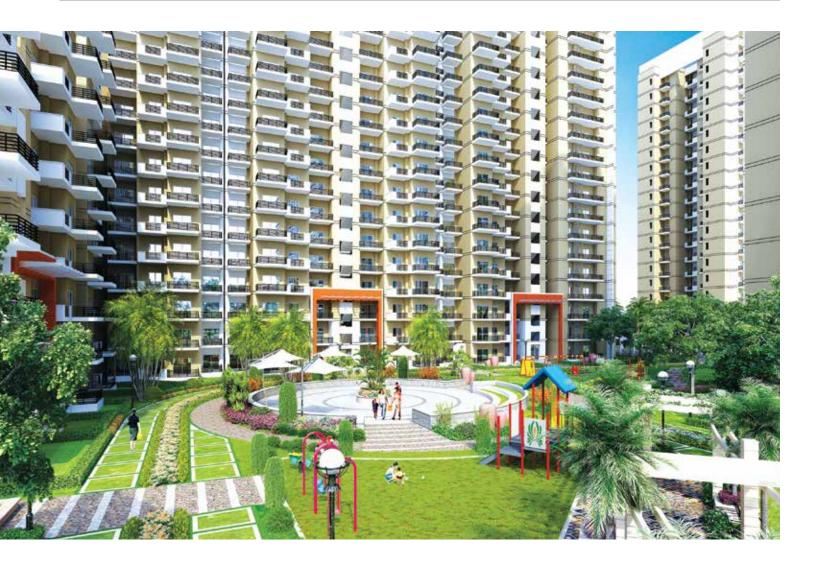

## **NIRALA ESTATE**

Fierce minimalism is what strikes you, when you first catch sight of NIRALA ESTATE. Situated at the corner, its presence is certainly imposing with 3876 residential units occupying 6387123 Sq.Ft. Area. The development is planned in two parts – Nirala phase 1 and Nirala phase 2. Layout is uniform, thus complimenting the stark rectangular site. Well landscaped court divides the two phases. The layouts of both the phases are almost identical, each having separate amenities. Brightening hues of the towers make them standout in jejune environment and make it exuberant.

#### **GREATER NOIDA**

Number of units 3876

Plot area 99991 Sq.Mt.

Built up area 6387123 Sq.Ft.

Status Completed 2016 (Ph-01)