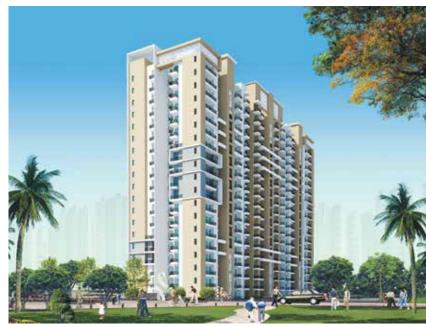

## **ARAVALI HEIGHTS**

Aravali heights is spread over an area of 88346 Sq. Mt. The project is appreciated by its customers not only for the condominiums but the myriad enticements in the form of nature strolls, confluence spaces, zen gardens, tot lots for the tiny ones, playing courts and oriental swimming pool with club.

#### DHARUHERA

Number of units : 1464

Plot area 88346 Sq.Mt.

Built up area 1849212 Sq.Ft.