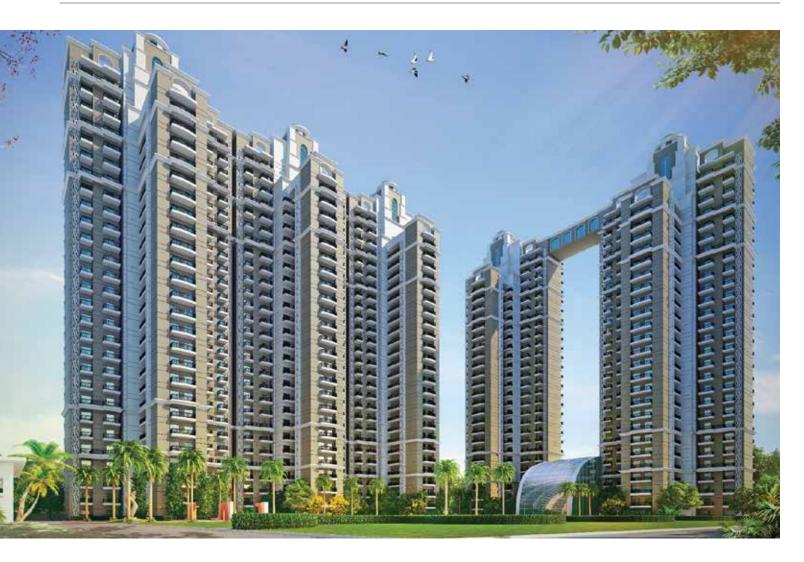

## PRINCELY ESTATE

Princely estate, sited in Noida engages a counter point between a sense of harmony and tranquillity with flowing dynamic spaces. Its conceptual design is based on an embodiment of an urban oasis with an architectural aesthetic that resonate to modern elegance, replete with a number of landscape elements. The entire planning evolved a concept of linear planning thereby creating a serene openness. Pale facades of the towers highlight the glass fragments and add life to its aesthetics. The residential complex has 2097 flats having a plot area of 61335 Sq. Mt. All the towers are topped with a hexagonal dome and mystifying arched fenestration manifests its classical spirit.

#### **NOIDA**

Number of units : 2097

Plot area 61335 Sq.Mt.

Built up area : 3430873 Sq.Ft.