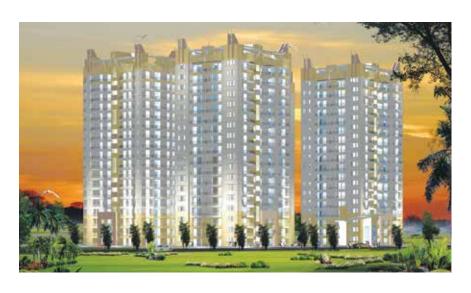

## **WISTERIA**

A vivacious merger of residential blocks and landscape forms the interesting layout planning of Wisteria. Spread amidst lush green lawns and tropical gardens, the basic layout features a central core that branches out into three clusters of two apartments and then all three clusters are chained with other clusters making symmetrical nodes scattered in verdant environs. Towers on the other side mark an eminent presence against the lush greens. The violet touch of the built form enlivens its subtle hues. Residential development boasts of a landscape garden, indoor and outdoor playing areas, pool and a calm and soothing aroma inside the surroundings.

NOIDA

Number of units : 1800

Plot area : 62200 Sq.Mt.

Built up area : 3192322 Sq.Ft.