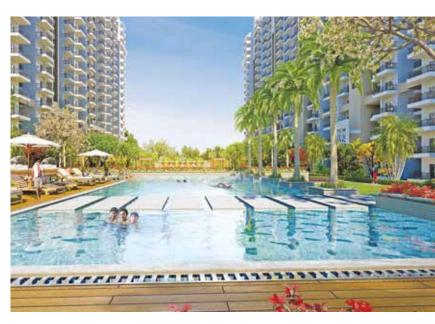

## **ARAVALI HEIGHTS**

Aravali heights is spread over an area of 88346 Sq. Mt. The project is appreciated by its customers not only for the condominiums but the myriad enticements in the form of nature strolls, confluence spaces, zen gardens, tot lots for the tiny ones, playing courts and oriental swimming pool with club.

#### DHARUHERA

Number of units : 1464

Plot area 88346 Sq.Mt.

Built up area 1849212 Sq.Ft.