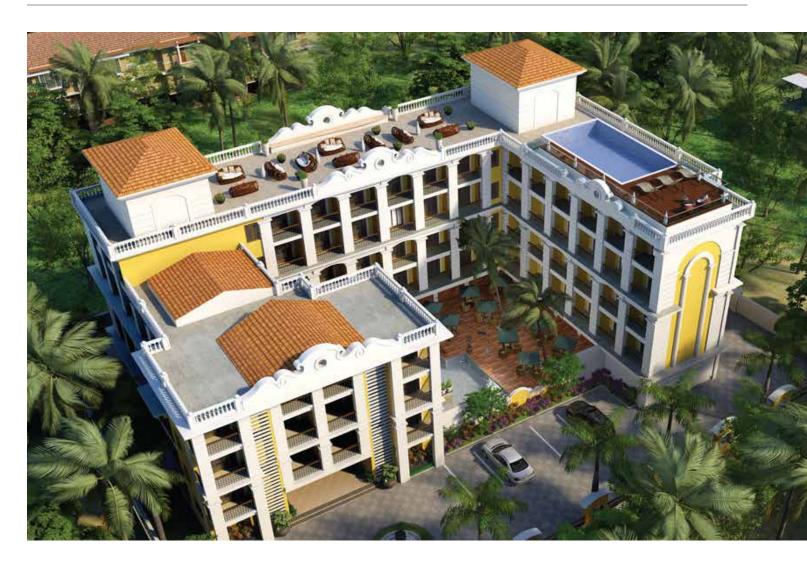

FICE PLAN - NOIDA





The simple yet dynamic profile of district center makes for a powerful architectural gesture. The straight lines of this fundamentally horizontal building were arrived at by the simple expedient of following the shape of the plot. The glass clad organic form creates visual interest and gives a different dimension to the building from different angles.

### OFFICE - BULANDSHAHR







#### **COMMERCIAL DHARUHERA**





#### **ANTHEM** - GREATER NOIDA





### **OFFICE** - NOIDA









# NIRALA ESTATE COMMERCIAL GREATER NOIDA





### ROSELIA - GURUGRAM





### MILLENNIA - GURUGRAM





### SETHI MART - NOIDA





### OFFICE COMPLEX - NOIDA





#### VIKAS BHAWAN - BARELLY





### **HOTEL** - GOA





#### DAMB COMMERCIAL - DELHI





#### PALATIUM SUITES - GOA





#### SEVEN R HOTEL - NOIDA





# CORPORATE OFFICE - NOIDA







#### NOIDA SCHOOL - NOIDA





Academic institutions take great pride in creating signature building to enhance their symbolic impact. The design of the academic block focused on creating a sense of openness. The monotony of subtle hues is relieved by the use of exposed brick tiles. Double height atrium is featured with a dome.

#### MAURYA SCHOOL - DELHI









Located in Palam Vihar, Gurgaon, this school is designed to lay emphasis on all round development of the pupils. Lot of attention has been given to developing physically engrossing outdoor activities and sports arena. The layout planning revolves around central courtyards, thus providing ample amount of open spaces.

# MUSEUM - ROORKEE





# SADHNA KENDRA ASHRAM