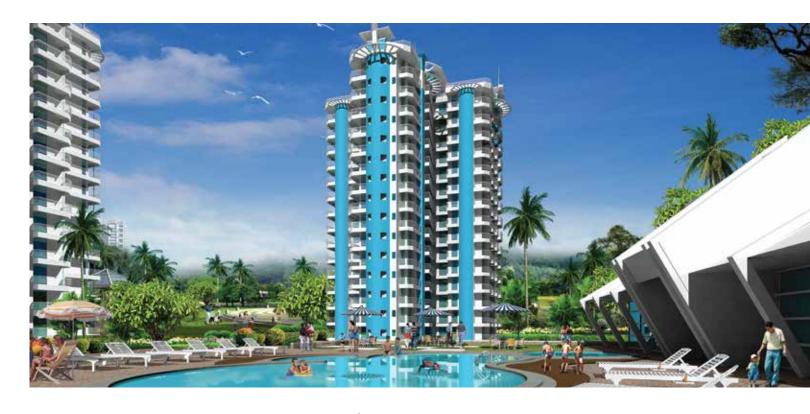

## **NIRALA ESTATE**

Fierce minimalism is what strikes you, when you first catch sight of NIRALA ESTATE. Situated at the corner, its presence is certainly imposing with 3876 residential units occupying 6387123 Sq.Ft. Area. The development is planned in two parts – Nirala phase 1 and Nirala phase 2. Layout is uniform, thus complimenting the stark rectangular site. Well landscaped court divides the two phases. The layouts of both the phases are almost identical, each having separate amenities. Brightening hues of the towers make them standout in jejune environment and make it exuberant.

#### **GREATER NOIDA**

Number of units 3876

Plot area 99991 Sq.Mt.

Built up area 6387123 Sq.Ft.

Status Completed 2016 (Ph-01)