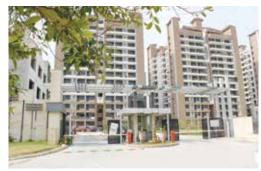

# **MAXHEIGHTS**

Sited in Sonipat, the development houses 591 flats. The conceptualization of the layout has been done by planning individual residential clusters so as to create large open spaces and keeping the blocks well ventilated. The merger of elliptical and rectangular fragments of glass adds drama to the facade. The roof tops are mounted by curved pergolas with a spire, adding a touch of grandeur.

SONIPAT

Number of units : 591

Plot area 50707 Sq.Mt.

Built up area 1279687 Sq.Ft.