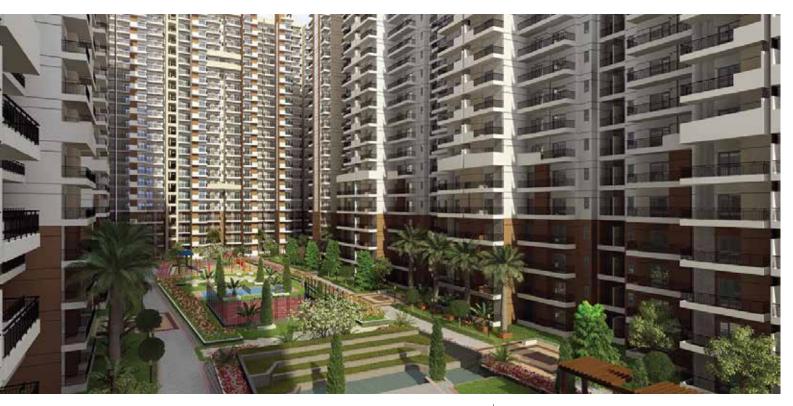

## **NIRALA ESTATE**

Fierce minimalism is what strikes you, when you first catch sight of NIRALA ESTATE. Situated at the corner, its presence is certainly imposing with 3876 residential units occupying 6387123 Sq.Ft. Area. The development is planned in two parts – Nirala phase 1 and Nirala phase 2. Layout is uniform, thus complimenting the stark rectangular site. Well landscaped court divides the two phases. The layouts of both the phases are almost identical, each having separate amenities. Brightening hues of the towers make them standout in jejune environment and make it exuberant.

#### **GREATER NOIDA**

Number of units 3876

Plot area 99991 Sq.Mt.

Built up area 6387123 Sq.Ft.

Status Completed 2016 (Ph-01)