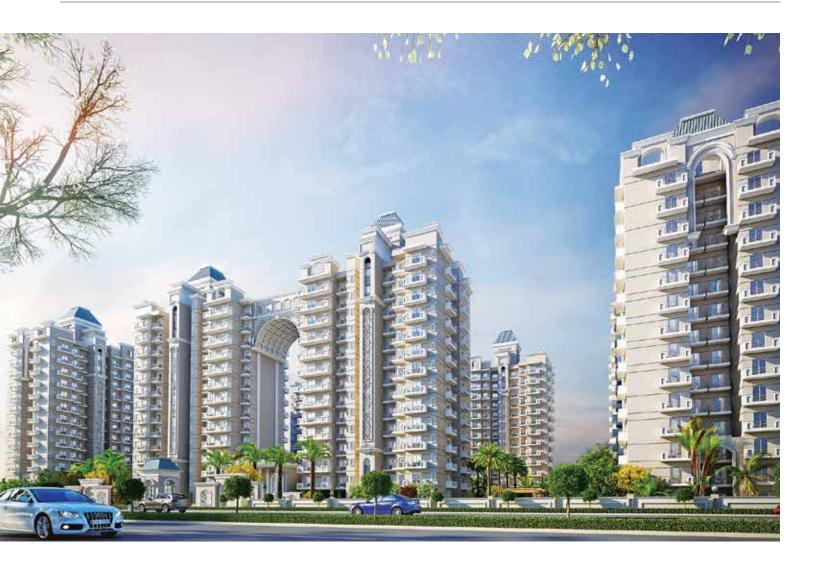

onal standard amenities for all income groups. The layout is quite vast and scattered in different phases. Geometry of parallels and diagonals makes the site layout. The development also includes convenience shops, outdoor playground, a featured club house with captivating structure that flank a swimming pool there by adding aesthetics to the built form.

**GREATER NOIDA** 

Number of units : 9633

Plot area 228646 Sq.Mt.

Built up area 29251649 Sq.Ft.











## **GRAND**





Grand is known for its austerity. Each unit is being provided with spacious and airy balconies thus allowing the maximum natural light to wake from the dawn. The drop off points are well defined.

#### **GHAZIABAD**

Number of units 896

Plot area 24211 Sq.Mt.

Built up area 1369841 Sq.Ft.

## **CASA ROMANA**







Casa Romana, Daruhera with Aravali hills as the backdrop, is blessed with lush green views from all around. The design inspiration for this captivating residential building is derived from Roman Architecture. This design is an amalgamation of ethnic and contemporary architecture. The entrance is featured with an arch connecting two blocks creating a splendid aura. The mere enormity of the blocks stylized Tuscan orders from Roman architecture and interesting arches with motifs ornamenting the club. Heading towards the towers, the pale background of the exterior hues articulates the elegant appearance of a few fragments of glasses.

#### DHARUHERA

Number of units : 945

Plot area 53568 Sq.Mt.

Built up area 1606509 Sq.Ft.









### **ARAVALI PARK**





Aravali park design is based o